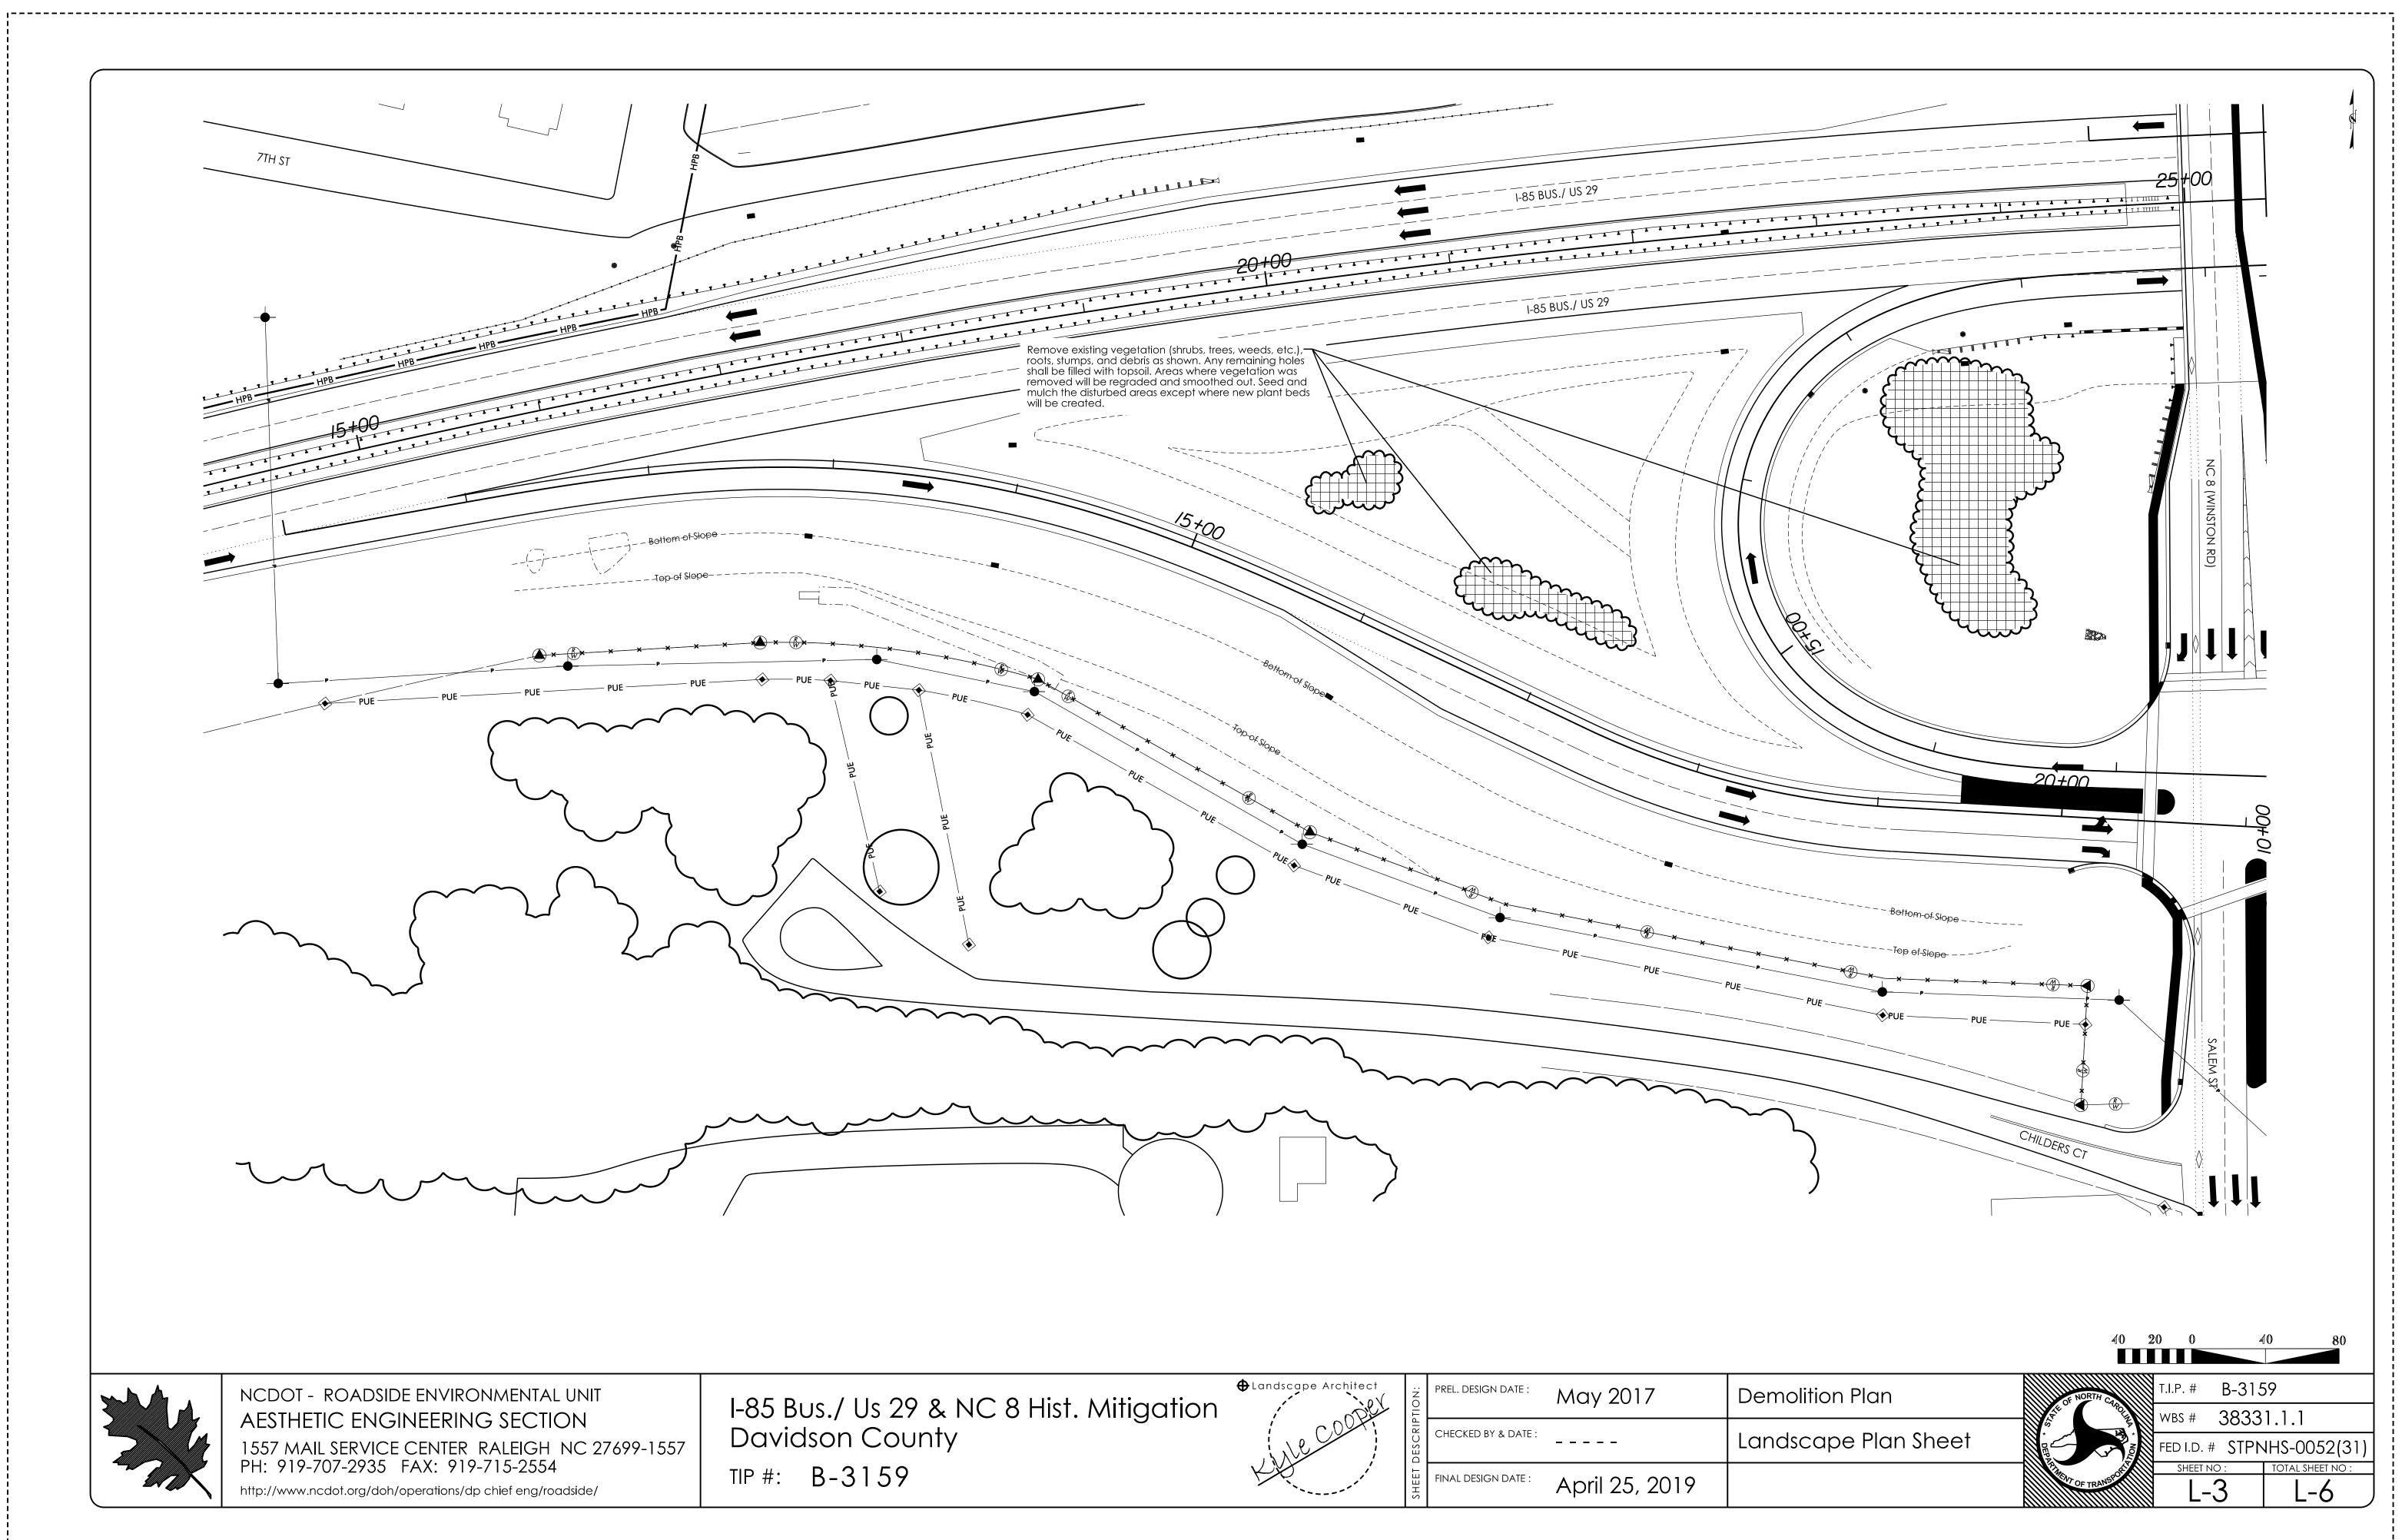

| LOCATION: 1-85 Bus<br>TYPE of WORK: TIP                                                                                                                                                                               | s./ Us 29 & NC 8                                                   |                  |                                |                      |                   |                                  | 2018 NCDOT<br>PREP<br>NCDOT- R           |                                               | CATION<br>:<br>TAL UNIT               | ٧S               |



.....

.....

.....



| / Us 29 & NC 8 Hist. Mitigation |         | TION:   | PREL. DESIGN DATE : | May 2017       | D  |
|---------------------------------|---------|---------|---------------------|----------------|----|
| n County                        | Le COUP | descrip | CHECKED BY & DATE : |                | Lc |
| -3159                           |         | SHEET   | FINAL DESIGN DATE : | April 25, 2019 |    |

\_\_\_\_\_\_







|                                  |                     |       |                     | QTY     | KEY    |              |          |
|----------------------------------|---------------------|-------|---------------------|---------|--------|--------------|----------|
|                                  |                     |       |                     | 6       | AA A   | m