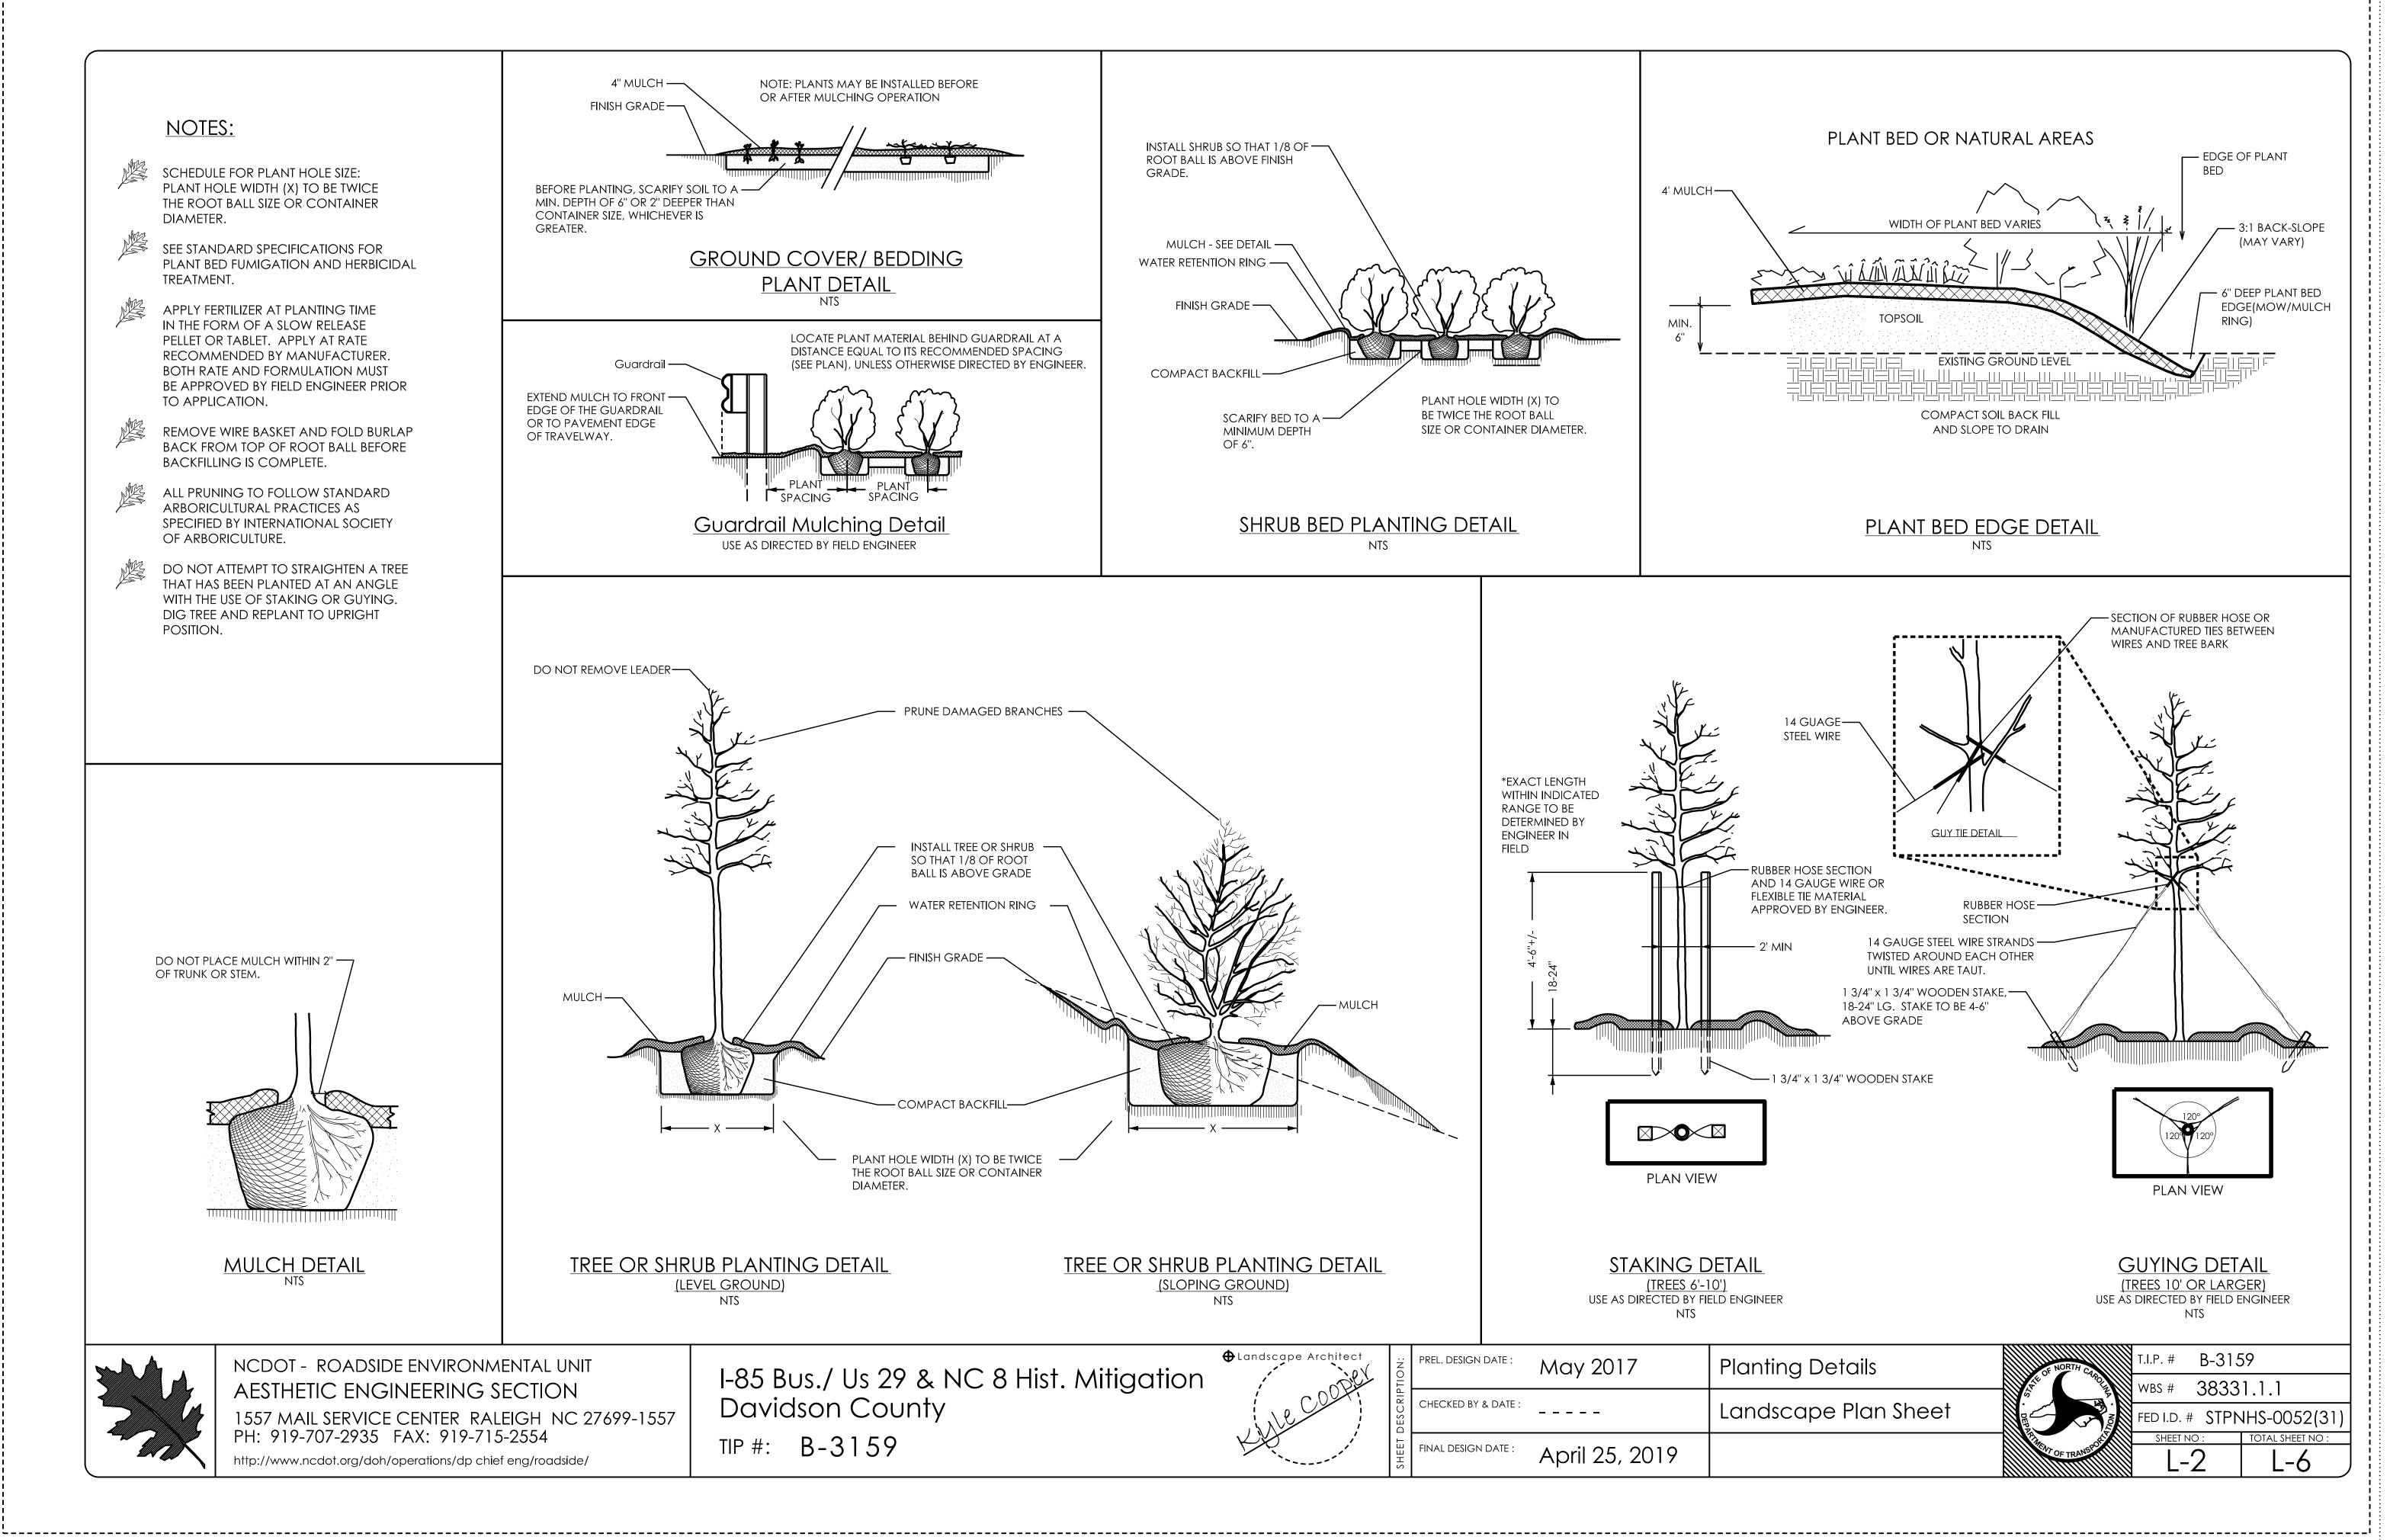

| LOCATION: 1-85 Bus<br>TYPE of WORK: TIP                                                                                                                                                                               | s./ Us 29 & NC 8                                                   |                  |                                |                      |                   |                                  | 2018 NCDOT<br>PREP<br>NCDOT- R           |                                               | CATION<br>:<br>TAL UNIT               | ٧S               |



.....

.....

.....



| / Us 29 & NC 8 Hist. Mitigation |         | TION:   | PREL. DESIGN DATE : | May 2017       | D  |
|---------------------------------|---------|---------|---------------------|----------------|----|
| n County                        | Le COUP | descrip | CHECKED BY & DATE : |                | Lc |
| -3159                           |         | SHEET   | FINAL DESIGN DATE : | April 25, 2019 |    |

\_\_\_\_\_\_







|                                  |                     |       |                     | QTY     | KEY    |              |          |
|----------------------------------|---------------------|-------|---------------------|---------|--------|--------------|----------|
|                                  |                     |       |