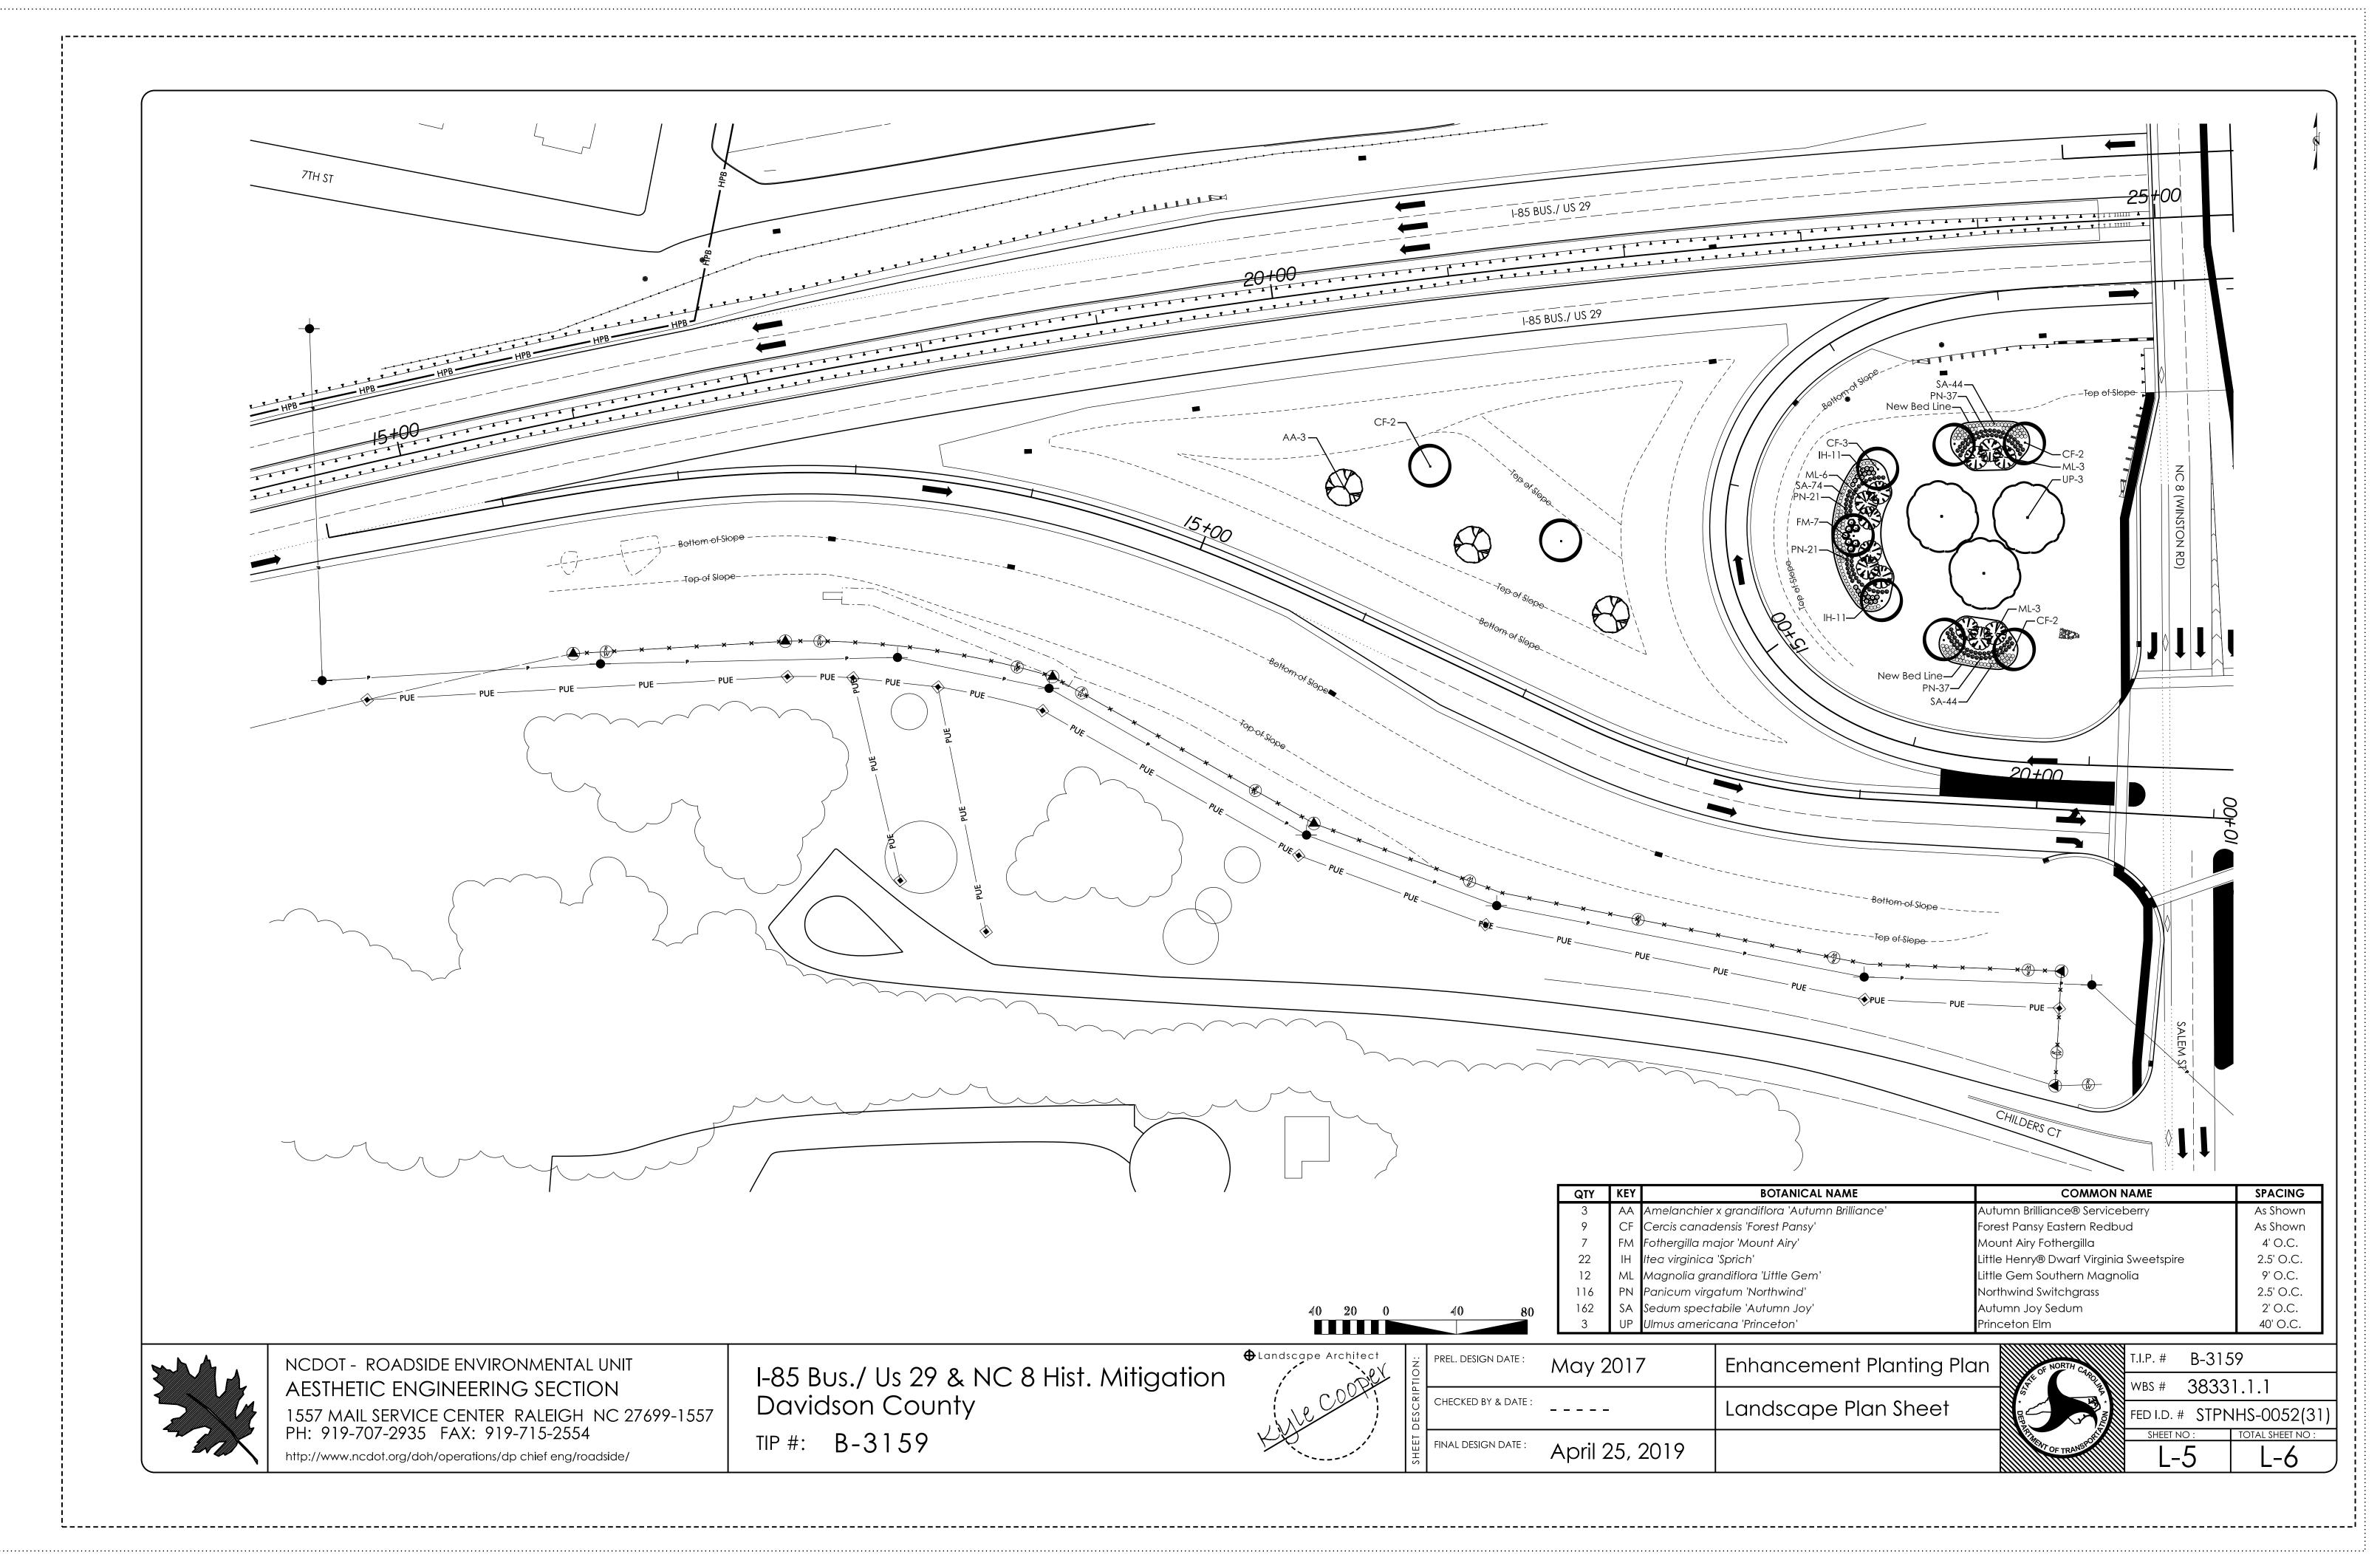

|                                                    |                                    |                |                                                                                                                                                                                                                                                                                                                                                                                                                                                                                                                                                                                                                                                                                                                                                                                                                                                                                                                                                                                                                                                                                                                                                                                                                                                                                                                                                                                                                                                                                                                                                                                                                                                                                                                                                                                                                                                                                                                                                                                                                                                                                                                                                                                                                                                                                                                                                                                                                                                                                                                                                                                                                                                                                                                                                                                                                                         |                                                                                                                                                                                                                       |                                                                    |                  |                                |                      |                   |                                  | T.I.P. #                                 | STATE PROJECT W.B.S. #                        | SHEET #                               | SHEET #<br>TOTAL |
|----------------------------------------------------|------------------------------------|----------------|-----------------------------------------------------------------------------------------------------------------------------------------------------------------------------------------------------------------------------------------------------------------------------------------------------------------------------------------------------------------------------------------------------------------------------------------------------------------------------------------------------------------------------------------------------------------------------------------------------------------------------------------------------------------------------------------------------------------------------------------------------------------------------------------------------------------------------------------------------------------------------------------------------------------------------------------------------------------------------------------------------------------------------------------------------------------------------------------------------------------------------------------------------------------------------------------------------------------------------------------------------------------------------------------------------------------------------------------------------------------------------------------------------------------------------------------------------------------------------------------------------------------------------------------------------------------------------------------------------------------------------------------------------------------------------------------------------------------------------------------------------------------------------------------------------------------------------------------------------------------------------------------------------------------------------------------------------------------------------------------------------------------------------------------------------------------------------------------------------------------------------------------------------------------------------------------------------------------------------------------------------------------------------------------------------------------------------------------------------------------------------------------------------------------------------------------------------------------------------------------------------------------------------------------------------------------------------------------------------------------------------------------------------------------------------------------------------------------------------------------------------------------------------------------------------------------------------------------|-----------------------------------------------------------------------------------------------------------------------------------------------------------------------------------------------------------------------|--------------------------------------------------------------------|------------------|--------------------------------|----------------------|-------------------|----------------------------------|------------------------------------------|-----------------------------------------------|---------------------------------------|------------------|
|                                                    | $\frown$                           |                | F                                                                                                                                                                                                                                                                                                                                                                                                                                                                                                                                                                                                                                                                                                                                                                                                                                                                                                                                                                                                                                                                                                                                                                                                                                                                                                                                                                                                                                                                                                                                                                                                                                                                                                                                                                                                                                                                                                                                                                                                                                                                                                                                                                                                                                                                                                                                                                                                                                                                                                                                                                                                                                                                                                                                                                                                                                       |                                                                                                                                                                                                                       |                                                                    | <b>` T</b>       |                                |                      | ~                 | NE.                              | B-3159                                   | 38331.1.1                                     | L1                                    | 6                |
| D2                                                 | CA                                 | ٩P             | E                                                                                                                                                                                                                                                                                                                                                                                                                                                                                                                                                                                                                                                                                                                                                                                                                                                                                                                                                                                                                                                                                                                                                                                                                                                                                                                                                                                                                                                                                                                                                                                                                                                                                                                                                                                                                                                                                                                                                                                                                                                                                                                                                                                                                                                                                                                                                                                                                                                                                                                                                                                                                                                                                                                                                                                                                                       | DEVELOPME                                                                                                                                                                                                             |                                                                    | <b>,</b>         |                                |                      | ,                 | MAS                              | FED. PROJ. #                             | DESCRIPTION                                   |                                       | DIVISION         |
|                                                    |                                    |                |                                                                                                                                                                                                                                                                                                                                                                                                                                                                                                                                                                                                                                                                                                                                                                                                                                                                                                                                                                                                                                                                                                                                                                                                                                                                                                                                                                                                                                                                                                                                                                                                                                                                                                                                                                                                                                                                                                                                                                                                                                                                                                                                                                                                                                                                                                                                                                                                                                                                                                                                                                                                                                                                                                                                                                                                                                         |                                                                                                                                                                                                                       |                                                                    |                  |                                |                      |                   | A. MAL                           | STPNHS-0052(31)                          | TIP                                           |                                       | 9                |
| б                                                  |                                    | -              | 1                                                                                                                                                                                                                                                                                                                                                                                                                                                                                                                                                                                                                                                                                                                                                                                                                                                                                                                                                                                                                                                                                                                                                                                                                                                                                                                                                                                                                                                                                                                                                                                                                                                                                                                                                                                                                                                                                                                                                                                                                                                                                                                                                                                                                                                                                                                                                                                                                                                                                                                                                                                                                                                                                                                                                                                                                                       |                                                                                                                                                                                                                       |                                                                    |                  |                                |                      |                   |                                  | CON                                      | VENTIONAL SYMB                                | OLS                                   |                  |
| Wast Center Anno C.                                | 1571                               | 1854           | Minister<br>Minister<br>Minister<br>Minister<br>Minister<br>Minister<br>Minister<br>Minister<br>Minister<br>Minister<br>Minister<br>Minister<br>Minister<br>Minister<br>Minister<br>Minister<br>Minister<br>Minister<br>Minister<br>Minister<br>Minister<br>Minister<br>Minister<br>Minister<br>Minister<br>Minister<br>Minister<br>Minister<br>Minister<br>Minister<br>Minister<br>Minister<br>Minister<br>Minister<br>Minister<br>Minister<br>Minister<br>Minister<br>Minister<br>Minister<br>Minister<br>Minister<br>Minister<br>Minister<br>Minister<br>Minister<br>Minister<br>Minister<br>Minister<br>Minister<br>Minister<br>Minister<br>Minister<br>Minister<br>Minister<br>Minister<br>Minister<br>Minister<br>Minister<br>Minister<br>Minister<br>Minister<br>Minister<br>Minister<br>Minister<br>Minister<br>Minister<br>Minister<br>Minister<br>Minister<br>Minister<br>Minister<br>Minister<br>Minister<br>Minister<br>Minister<br>Minister<br>Minister<br>Minister<br>Minister<br>Minister<br>Minister<br>Minister<br>Minister<br>Minister<br>Minister<br>Minister<br>Minister<br>Minister<br>Minister<br>Minister<br>Minister<br>Minister<br>Minister<br>Minister<br>Minister<br>Minister<br>Minister<br>Minister<br>Minister<br>Minister<br>Minister<br>Minister<br>Minister<br>Minister<br>Minister<br>Minister<br>Minister<br>Minister<br>Minister<br>Minister<br>Minister<br>Minister<br>Minister<br>Minister<br>Minister<br>Minister<br>Minister<br>Minister<br>Minister<br>Minister<br>Minister<br>Minister<br>Minister<br>Minister<br>Minister<br>Minister<br>Minister<br>Minister<br>Minister<br>Minister<br>Minister<br>Minister<br>Minister<br>Minister<br>Minister<br>Minister<br>Minister<br>Minister<br>Minister<br>Minister<br>Minister<br>Minister<br>Minister<br>Minister<br>Minister<br>Minister<br>Minister<br>Minister<br>Minister<br>Minister<br>Minister<br>Minister<br>Minister<br>Minister<br>Minister<br>Minister<br>Minister<br>Minister<br>Minister<br>Minister<br>Minister<br>Minister<br>Minister<br>Minister<br>Minister<br>Minister<br>Minister<br>Minister<br>Minister<br>Minister<br>Minister<br>Minister<br>Minister<br>Minister<br>Minister<br>Minister<br>Minister<br>Minister<br>Minister<br>Minister<br>Minister<br>Minister<br>Minister<br>Minister<br>Minister<br>Minister<br>Minister<br>Minister<br>Minister<br>Minister<br>Minister<br>Minister<br>Minister<br>Minister<br>Minister<br>Minister<br>Minister<br>Minister<br>Minister<br>Minister<br>Minister<br>Minister<br>Minister<br>Minister<br>Minister<br>Minister<br>Minister<br>Minister<br>Minister<br>Minister<br>Minister<br>Minister<br>Minister<br>Minister<br>Minister<br>Minister<br>Minister<br>Minister<br>Minister<br>Minister<br>Minister<br>Minister<br>Minister<br>Minister<br>Minister<br>Minister<br>Min | Bethesde                                                                                                                                                                                                              |                                                                    |                  |                                |                      |                   |                                  | Prop. Right of Wa                        | ne                                            |                                       |                  |
|                                                    |                                    | 9              | esecker Rd E                                                                                                                                                                                                                                                                                                                                                                                                                                                                                                                                                                                                                                                                                                                                                                                                                                                                                                                                                                                                                                                                                                                                                                                                                                                                                                                                                                                                                                                                                                                                                                                                                                                                                                                                                                                                                                                                                                                                                                                                                                                                                                                                                                                                                                                                                                                                                                                                                                                                                                                                                                                                                                                                                                                                                                                                                            |                                                                                                                                                                                                                       |                                                                    |                  |                                |                      |                   | han 1                            | (By Others)<br>Prop Right of Wa          | y Line Marker                                 | <b></b>                               |                  |
| 1283<br>1285                                       | dress Vineyards =<br>]<br>Wescliff | <b>EA W</b>    |                                                                                                                                                                                                                                                                                                                                                                                                                                                                                                                                                                                                                                                                                                                                                                                                                                                                                                                                                                                                                                                                                                                                                                                                                                                                                                                                                                                                                                                                                                                                                                                                                                                                                                                                                                                                                                                                                                                                                                                                                                                                                                                                                                                                                                                                                                                                                                                                                                                                                                                                                                                                                                                                                                                                                                                                                                         | All Barris                                                                                                                                                                                                            |                                                                    | · ·              |                                |                      | ر<br>م            |                                  | (By Contract)<br>Exist. Control of A     | ccess Line                                    |                                       | ( <u>c</u>       |
|                                                    | Finecrest                          | <b>T</b>       | Sty Lexington                                                                                                                                                                                                                                                                                                                                                                                                                                                                                                                                                                                                                                                                                                                                                                                                                                                                                                                                                                                                                                                                                                                                                                                                                                                                                                                                                                                                                                                                                                                                                                                                                                                                                                                                                                                                                                                                                                                                                                                                                                                                                                                                                                                                                                                                                                                                                                                                                                                                                                                                                                                                                                                                                                                                                                                                                           | 3 EHoly Group Ro                                                                                                                                                                                                      |                                                                    |                  |                                |                      |                   |                                  | Property Line                            | ccess Line                                    |                                       | ž                |
| 6                                                  | 53                                 | Swarst         | Stall Staller Big                                                                                                                                                                                                                                                                                                                                                                                                                                                                                                                                                                                                                                                                                                                                                                                                                                                                                                                                                                                                                                                                                                                                                                                                                                                                                                                                                                                                                                                                                                                                                                                                                                                                                                                                                                                                                                                                                                                                                                                                                                                                                                                                                                                                                                                                                                                                                                                                                                                                                                                                                                                                                                                                                                                                                                                                                       |                                                                                                                                                                                                                       |                                                                    |                  | Í ÍK                           |                      |                   |                                  |                                          |                                               | — — — — — — — — — — — — — — — — — — — | B                |
| a Ridge K<br>ry Club K                             | 1                                  | Mane Di        | Suigh Ave                                                                                                                                                                                                                                                                                                                                                                                                                                                                                                                                                                                                                                                                                                                                                                                                                                                                                                                                                                                                                                                                                                                                                                                                                                                                                                                                                                                                                                                                                                                                                                                                                                                                                                                                                                                                                                                                                                                                                                                                                                                                                                                                                                                                                                                                                                                                                                                                                                                                                                                                                                                                                                                                                                                                                                                                                               | Arbor Acres                                                                                                                                                                                                           | + +                                                                | U.               |                                |                      |                   | Es al                            | Prop. Woven Wire<br>Prop. Chain Link     | Fence                                         |                                       |                  |
| 45-10-10 1222 10 0                                 | 13                                 | 00             | Jon of Long and Long                                                                                                                                                                                                                                                                                                                                                                                                                                                                                                                                                                                                                                                                                                           | 2226 2226                                                                                                                                                                                                             |                                                                    |                  |                                |                      |                   |                                  | Exist. Road<br>Prop. Road                |                                               |                                       |                  |
| 1                                                  | <b>T</b>                           | Brown S        | Srove Rd                                                                                                                                                                                                                                                                                                                                                                                                                                                                                                                                                                                                                                                                                                                                                                                                                                                                                                                                                                                                                                                                                                                                                                                                                                                                                                                                                                                                                                                                                                                                                                                                                                                                                                                                                                                                                                                                                                                                                                                                                                                                                                                                                                                                                                                                                                                                                                                                                                                                                                                                                                                                                                                                                                                                                                                                                                |                                                                                                                                                                                                                       | Sheet L-3 - L-5                                                    |                  |                                | 4 F                  | Sheet L-          |                                  | Guardrail<br>Survey Line                 |                                               | T                                     | г <u>,</u> т     |
| of servour h                                       | 1.45                               | Owens Rd       | Cotton G                                                                                                                                                                                                                                                                                                                                                                                                                                                                                                                                                                                                                                                                                                                                                                                                                                                                                                                                                                                                                                                                                                                                                                                                                                                                                                                                                                                                                                                                                                                                                                                                                                                                                                                                                                                                                                                                                                                                                                                                                                                                                                                                                                                                                                                                                                                                                                                                                                                                                                                                                                                                                                                                                                                                                                                                                                | 1 1 1 1 1 1 1 1 1 1 1 1 1 1 1 1 1 1 1 1 1 1 1 1 1 1 1 1 1 1 1 1 1 1 1 1 1 1 1 1 1 1 1 1 1 1 1 1 1 1 1 1 1 1 1 1 1 1 1 1 1 1 1 1 1 1 1 1 1 1 1 1 1 1 1 1 1 1 1 1 1 1 1 1 1 1 1 1 1 1 1 1 1 1 1 1 1 1 1 1 1 1 1 1 1 1 1 |                                                                    |                  |                                |                      | $\searrow$        |                                  | Denotes Line Equa<br>Bridge              | .lity                                         |                                       |                  |
|                                                    | $\supset$                          | 1323           | 8                                                                                                                                                                                                                                                                                                                                                                                                                                                                                                                                                                                                                                                                                                                                                                                                                                                                                                                                                                                                                                                                                                                                                                                                                                                                                                                                                                                                                                                                                                                                                                                                                                                                                                                                                                                                                                                                                                                                                                                                                                                                                                                                                                                                                                                                                                                                                                                                                                                                                                                                                                                                                                                                                                                                                                                                                                       | 2240 Reality Contraction of the                                                                                                                                                                                       | Plan Key                                                           | 1                |                                |                      |                   |                                  | Culvert<br>Railroad                      |                                               | _                                     |                  |
|                                                    |                                    |                |                                                                                                                                                                                                                                                                                                                                                                                                                                                                                                                                                                                                                                                                                                                                                                                                                                                                                                                                                                                                                                                                                                                                                                                                                                                                                                                                                                                                                                                                                                                                                                                                                                                                                                                                                                                                                                                                                                                                                                                                                                                                                                                                                                                                                                                                                                                                                                                                                                                                                                                                                                                                                                                                                                                                                                                                                                         |                                                                                                                                                                                                                       |                                                                    |                  |                                |                      |                   |                                  | Woods<br>Exist. Telephone P              | * \$ * \$                                     |                                       |                  |
|                                                    |                                    |                |                                                                                                                                                                                                                                                                                                                                                                                                                                                                                                                                                                                                                                                                                                                                                                                                                                                                                                                                                                                                                                                                                                                                                                                                                                                                                                                                                                                                                                                                                                                                                                                                                                                                                                                                                                                                                                                                                                                                                                                                                                                                                                                                                                                                                                                                                                                                                                                                                                                                                                                                                                                                                                                                                                                                                                                                                                         | Sur                                                                                                                                                                                                                   | nmary of Quantities<br>Year Establishment                          |                  |                                |                      |                   |                                  | Prop. Telephone Po<br>Tower Pole and L   | ine                                           | -O-<br>                               | •                |
| DES SEC                                            | ς οτγ                              | UNIT           | KEY                                                                                                                                                                                                                                                                                                                                                                                                                                                                                                                                                                                                                                                                                                                                                                                                                                                                                                                                                                                                                                                                                                                                                                                                                                                                                                                                                                                                                                                                                                                                                                                                                                                                                                                                                                                                                                                                                                                                                                                                                                                                                                                                                                                                                                                                                                                                                                                                                                                                                                                                                                                                                                                                                                                                                                                                                                     | BOTANICAL NAME                                                                                                                                                                                                        |                                                                    | SIZE             | CALIPER                        | FURNISH              | A.S.N.S.          | REMARKS                          | Prop. Power Pole                         |                                               | ●<br>○                                |                  |
|                                                    |                                    |                |                                                                                                                                                                                                                                                                                                                                                                                                                                                                                                                                                                                                                                                                                                                                                                                                                                                                                                                                                                                                                                                                                                                                                                                                                                                                                                                                                                                                                                                                                                                                                                                                                                                                                                                                                                                                                                                                                                                                                                                                                                                                                                                                                                                                                                                                                                                                                                                                                                                                                                                                                                                                                                                                                                                                                                                                                                         | Ггеез                                                                                                                                                                                                                 |                                                                    |                  |                                |                      | 2                 |                                  | Sanitary Sewer Li<br>Water Line          |                                               | ss ————                               | → 88 —<br>—-     |
| L 167                                              |                                    | ea             |                                                                                                                                                                                                                                                                                                                                                                                                                                                                                                                                                                                                                                                                                                                                                                                                                                                                                                                                                                                                                                                                                                                                                                                                                                                                                                                                                                                                                                                                                                                                                                                                                                                                                                                                                                                                                                                                                                                                                                                                                                                                                                                                                                                                                                                                                                                                                                                                                                                                                                                                                                                                                                                                                                                                                                                                                                         | Amelanchier x grandiflora 'Autumn Brilliance'                                                                                                                                                                         | Autumn Brilliance® Serviceberry                                    |                  | 2-2.5"                         | 30G; Single Stem     | 2.3               | As Shown                         | Picnic Shelter                           |                                               |                                       |                  |
| L 167<br>L 167<br>L 167                            | 0 15                               | ea<br>ea<br>ea | CA                                                                                                                                                                                                                                                                                                                                                                                                                                                                                                                                                                                                                                                                                                                                                                                                                                                                                                                                                                                                                                                                                                                                                                                                                                                                                                                                                                                                                                                                                                                                                                                                                                                                                                                                                                                                                                                                                                                                                                                                                                                                                                                                                                                                                                                                                                                                                                                                                                                                                                                                                                                                                                                                                                                                                                                                                                      | Carpinus caroliniana<br>Cercis canadensis<br>Cercis canadensis 'Forest Pansy'                                                                                                                                         | American Hornbeam<br>Eastern Redbud<br>Forest Pansy Eastern Redbud |                  | 2.5-3"<br>1.5-1.75"<br>1.75-2" | B&B<br>B&B<br>30G    | 2.2<br>2.3<br>2.3 | As Shown<br>As Shown<br>As Shown | Regeneration<br>Reforestation            |                                               | XXX<br>ZZh                            |                  |
| L 167<br>L 167                                     | 09                                 | ea<br>ea<br>ea | СР                                                                                                                                                                                                                                                                                                                                                                                                                                                                                                                                                                                                                                                                                                                                                                                                                                                                                                                                                                                                                                                                                                                                                                                                                                                                                                                                                                                                                                                                                                                                                                                                                                                                                                                                                                                                                                                                                                                                                                                                                                                                                                                                                                                                                                                                                                                                                                                                                                                                                                                                                                                                                                                                                                                                                                                                                                      | Cornus florida 'Cherokee Princess'<br>Ilex opaca 'Satyr Hill'                                                                                                                                                         | Cherokee Princess Flowering Dogwood<br>Satyr Hill American Holly   | 7-8'             | 1./ 5-2                        | B&B<br>B&B           | 2.3<br>2.4<br>5.8 | As Shown<br>As Shown<br>As Shown |                                          |                                               |                                       |                  |
| L 167<br>L 167                                     | 0 21<br>0 41                       | ea<br>ea       | JV<br>ML                                                                                                                                                                                                                                                                                                                                                                                                                                                                                                                                                                                                                                                                                                                                                                                                                                                                                                                                                                                                                                                                                                                                                                                                                                                                                                                                                                                                                                                                                                                                                                                                                                                                                                                                                                                                                                                                                                                                                                                                                                                                                                                                                                                                                                                                                                                                                                                                                                                                                                                                                                                                                                                                                                                                                                                                                                | Iuniperus virginiana<br>Magnolia grandiflora 'Little Gem'                                                                                                                                                             | Eastern Red Cedar<br>Little Gem Southern Magnolia                  | 7-8'<br>7-8'     |                                | B&B<br>B&B           | 4.9<br>5.8        | As Shown<br>As Shown             | INC                                      | DEX OF L SHEETS:                              |                                       |                  |
| L 167                                              | 0 3                                | ea             | UP                                                                                                                                                                                                                                                                                                                                                                                                                                                                                                                                                                                                                                                                                                                                                                                                                                                                                                                                                                                                                                                                                                                                                                                                                                                                                                                                                                                                                                                                                                                                                                                                                                                                                                                                                                                                                                                                                                                                                                                                                                                                                                                                                                                                                                                                                                                                                                                                                                                                                                                                                                                                                                                                                                                                                                                                                                      | Ulmus americana 'Princeton'                                                                                                                                                                                           | Princeton Elm                                                      |                  | 2.5-3"                         | B&B                  | 2.1               | 40' O.C.                         | L 1.0 - Title Sheet                      |                                               |                                       |                  |
|                                                    |                                    |                |                                                                                                                                                                                                                                                                                                                                                                                                                                                                                                                                                                                                                                                                                                                                                                                                                                                                                                                                                                                                                                                                                                                                                                                                                                                                                                                                                                                                                                                                                                                                                                                                                                                                                                                                                                                                                                                                                                                                                                                                                                                                                                                                                                                                                                                                                                                                                                                                                                                                                                                                                                                                                                                                                                                                                                                                                                         | Shrubs                                                                                                                                                                                                                |                                                                    |                  |                                |                      |                   |                                  | L 2.0 - Planting D<br>L 3.0 - Demolition | n Plan                                        |                                       |                  |
| L 167<br>L 167                                     | -                                  | ea<br>ea       |                                                                                                                                                                                                                                                                                                                                                                                                                                                                                                                                                                                                                                                                                                                                                                                                                                                                                                                                                                                                                                                                                                                                                                                                                                                                                                                                                                                                                                                                                                                                                                                                                                                                                                                                                                                                                                                                                                                                                                                                                                                                                                                                                                                                                                                                                                                                                                                                                                                                                                                                                                                                                                                                                                                                                                                                                                         | Fothergilla major 'Mount Airy'<br>Itea virginica 'Sprich'                                                                                                                                                             | Mount Airy Fothergilla<br>Little Henry® Dwarf Virginia Sweetspire  | 12-18"<br>12-15" |                                | #3 Cont.<br>#3 Cont  | 3.3<br>3.2        | 4' O.C.<br>2.5' O.C.             | L 5.0 - Enhancme                         | tigation Planting Plans<br>ent Planting Plans |                                       |                  |
|                                                    |                                    |                |                                                                                                                                                                                                                                                                                                                                                                                                                                                                                                                                                                                                                                                                                                                                                                                                                                                                                                                                                                                                                                                                                                                                                                                                                                                                                                                                                                                                                                                                                                                                                                                                                                                                                                                                                                                                                                                                                                                                                                                                                                                                                                                                                                                                                                                                                                                                                                                                                                                                                                                                                                                                                                                                                                                                                                                                                                         |                                                                                                                                                                                                                       |                                                                    |                  |                                |                      | 5.2               | 2.5 0.0.                         | L 6.0 - Enhancme                         | ent Planting Plans                            |                                       |                  |
|                                                    |                                    |                |                                                                                                                                                                                                                                                                                                                                                                                                                                                                                                                                                                                                                                                                                                                                                                                                                                                                                                                                                                                                                                                                                                                                                                                                                                                                                                                                                                                                                                                                                                                                                                                                                                                                                                                                                                                                                                                                                                                                                                                                                                                                                                                                                                                                                                                                                                                                                                                                                                                                                                                                                                                                                                                                                                                                                                                                                                         | Grasses/Groundcovers/Perennials                                                                                                                                                                                       | Northuis d Cuitatan                                                | 12.40            |                                |                      | 10.4              |                                  |                                          |                                               |                                       |                  |
| L 1670<br>L 167                                    |                                    | ea<br>ea       |                                                                                                                                                                                                                                                                                                                                                                                                                                                                                                                                                                                                                                                                                                                                                                                                                                                                                                                                                                                                                                                                                                                                                                                                                                                                                                                                                                                                                                                                                                                                                                                                                                                                                                                                                                                                                                                                                                                                                                                                                                                                                                                                                                                                                                                                                                                                                                                                                                                                                                                                                                                                                                                                                                                                                                                                                                         | Panicum virgatum 'Northwind'<br>Sedum spectabile 'Autumn Joy'                                                                                                                                                         | Northwind Switchgrass<br>Autumn Joy Sedum                          | 12-18"<br>6-12"  |                                | #3 Cont.<br>#1 Cont. | 13.4<br>13.3      | 2.5' O.C.<br>2' O.C.             |                                          |                                               |                                       |                  |
|                                                    |                                    |                |                                                                                                                                                                                                                                                                                                                                                                                                                                                                                                                                                                                                                                                                                                                                                                                                                                                                                                                                                                                                                                                                                                                                                                                                                                                                                                                                                                                                                                                                                                                                                                                                                                                                                                                                                                                                                                                                                                                                                                                                                                                                                                                                                                                                                                                                                                                                                                                                                                                                                                                                                                                                                                                                                                                                                                                                                                         | Other Vegetation Costs                                                                                                                                                                                                |                                                                    |                  |                                |                      |                   |                                  | PREPARED RV.                             | K. Cooper DATE                                | : 04/24                               | 5/2014           |
|                                                    |                                    | acre<br>ea     | -                                                                                                                                                                                                                                                                                                                                                                                                                                                                                                                                                                                                                                                                                                                                                                                                                                                                                                                                                                                                                                                                                                                                                                                                                                                                                                                                                                                                                                                                                                                                                                                                                                                                                                                                                                                                                                                                                                                                                                                                                                                                                                                                                                                                                                                                                                                                                                                                                                                                                                                                                                                                                                                                                                                                                                                                                                       | Selective Vegetation Removal<br>Monthly Maintenance                                                                                                                                                                   |                                                                    |                  |                                |                      |                   |                                  |                                          | REVISIONS                                     |                                       |                  |
| L 167<br>L 167                                     |                                    | cy<br>sy       |                                                                                                                                                                                                                                                                                                                                                                                                                                                                                                                                                                                                                                                                                                                                                                                                                                                                                                                                                                                                                                                                                                                                                                                                                                                                                                                                                                                                                                                                                                                                                                                                                                                                                                                                                                                                                                                                                                                                                                                                                                                                                                                                                                                                                                                                                                                                                                                                                                                                                                                                                                                                                                                                                                                                                                                                                                         | Mulch for Planting<br>Pre-emergence Herbicidal Treatment                                                                                                                                                              |                                                                    |                  |                                |                      |                   | Depth of 4"                      | DATE                                     | DESCRIPTIO                                    | DN                                    |                  |
| L 167<br>L 167<br>L 167                            | 0 472                              | sy             |                                                                                                                                                                                                                                                                                                                                                                                                                                                                                                                                                                                                                                                                                                                                                                                                                                                                                                                                                                                                                                                                                                                                                                                                                                                                                                                                                                                                                                                                                                                                                                                                                                                                                                                                                                                                                                                                                                                                                                                                                                                                                                                                                                                                                                                                                                                                                                                                                                                                                                                                                                                                                                                                                                                                                                                                                                         | Post-emergence Herbicidal Treatment<br>Water for Planting                                                                                                                                                             |                                                                    |                  |                                |                      |                   |                                  | 04/12/2019 Ac                            | djusted tree layout, plant<br>ant types       | beds, an                              | nd               |
| L 167<br>L 167<br>L 167<br>L 167<br>L 167<br>L 167 | 0 472<br>0 472<br>0 20             | m/g            |                                                                                                                                                                                                                                                                                                                                                                                                                                                                                                                                                                                                                                                                                                                                                                                                                                                                                                                                                                                                                                                                                                                                                                                                                                                                                                                                                                                                                                                                                                                                                                                                                                                                                                                                                                                                                                                                                                                                                                                                                                                                                                                                                                                                                                                                                                                                                                                                                                                                                                                                                                                                                                                                                                                                                                                                                                         | Temporary Traffic Control                                                                                                                                                                                             |                                                                    |                  |                                |                      |                   |                                  |                                          |                                               |                                       |                  |
| L 167<br>L 167<br>L 167<br>L 167                   | 0 472<br>0 472<br>0 20             | -              |                                                                                                                                                                                                                                                                                                                                                                                                                                                                                                                                                                                                                                                                                                                                                                                                                                                                                                                                                                                                                                                                                                                                                                                                                                                                                                                                                                                                                                                                                                                                                                                                                                                                                                                                                                                                                                                                                                                                                                                                                                                                                                                                                                                                                                                                                                                                                                                                                                                                                                                                                                                                                                                                                                                                                                                                                                         |                                                                                                                                                                                                                       |                                                                    | 1                | l                              |                      | 1                 | 2                                | _ <b>_</b>                               |                                               |                                       |                  |
| L 167<br>L 167<br>L 167<br>L 167<br>L 167<br>L 167 | 0 472<br>0 472<br>0 20             | m/g            |                                                                                                                                                                                                                                                                                                                                                                                                                                                                                                                                                                                                                                                                                                                                                                                                                                                                                                                                                                                                                                                                                                                                                                                                                                                                                                                                                                                                                                                                                                                                                                                                                                                                                                                                                                                                                                                                                                                                                                                                                                                                                                                                                                                                                                                                                                                                                                                                                                                                                                                                                                                                                                                                                                                                                                                                                                         | LOCATION. L.85 RUG                                                                                                                                                                                                    | 2/11029 & NC 8                                                     |                  |                                |                      |                   |                                  | 2014 Americo                             | an Standard for Nu                            | sery Sta                              | ock              |
| L 167<br>L 167<br>L 167<br>L 167<br>L 167<br>L 167 | 0 472<br>0 472<br>0 20             | m/g            |                                                                                                                                                                                                                                                                                                                                                                                                                                                                                                                                                                                                                                                                                                                                                                                                                                                                                                                                                                                                                                                                                                                                                                                                                                                                                                                                                                                                                                                                                                                                                                                                                                                                                                                                                                                                                                                                                                                                                                                                                                                                                                                                                                                                                                                                                                                                                                                                                                                                                                                                                                                                                                                                                                                                                                                                                                         | LOCATION: 1-85 BUS                                                                                                                                                                                                    | s./ Us 29 & NC 8                                                   |                  |                                |                      |                   |                                  | 2018 NCDO                                | STANDARD SPECIF                               | CATION                                |                  |
| L 167<br>L 167<br>L 167<br>L 167<br>L 167<br>L 167 | 0 472<br>0 472<br>0 20<br>1 1      | m/g<br>LS      |                                                                                                                                                                                                                                                                                                                                                                                                                                                                                                                                                                                                                                                                                                                                                                                                                                                                                                                                                                                                                                                                                                                                                                                                                                                                                                                                                                                                                                                                                                                                                                                                                                                                                                                                                                                                                                                                                                                                                                                                                                                                                                                                                                                                                                                                                                                                                                                                                                                                                                                                                                                                                                                                                                                                                                                                                                         | LOCATION: 1-85 Bus<br>TYPE of WORK: TIP                                                                                                                                                                               | s./ Us 29 & NC 8                                                   |                  |                                |                      |                   |                                  | 2018 NCDOT<br>PREP<br>NCDOT- R           |                                               | CATION<br>:<br>TAL UNIT               | ٧S               |