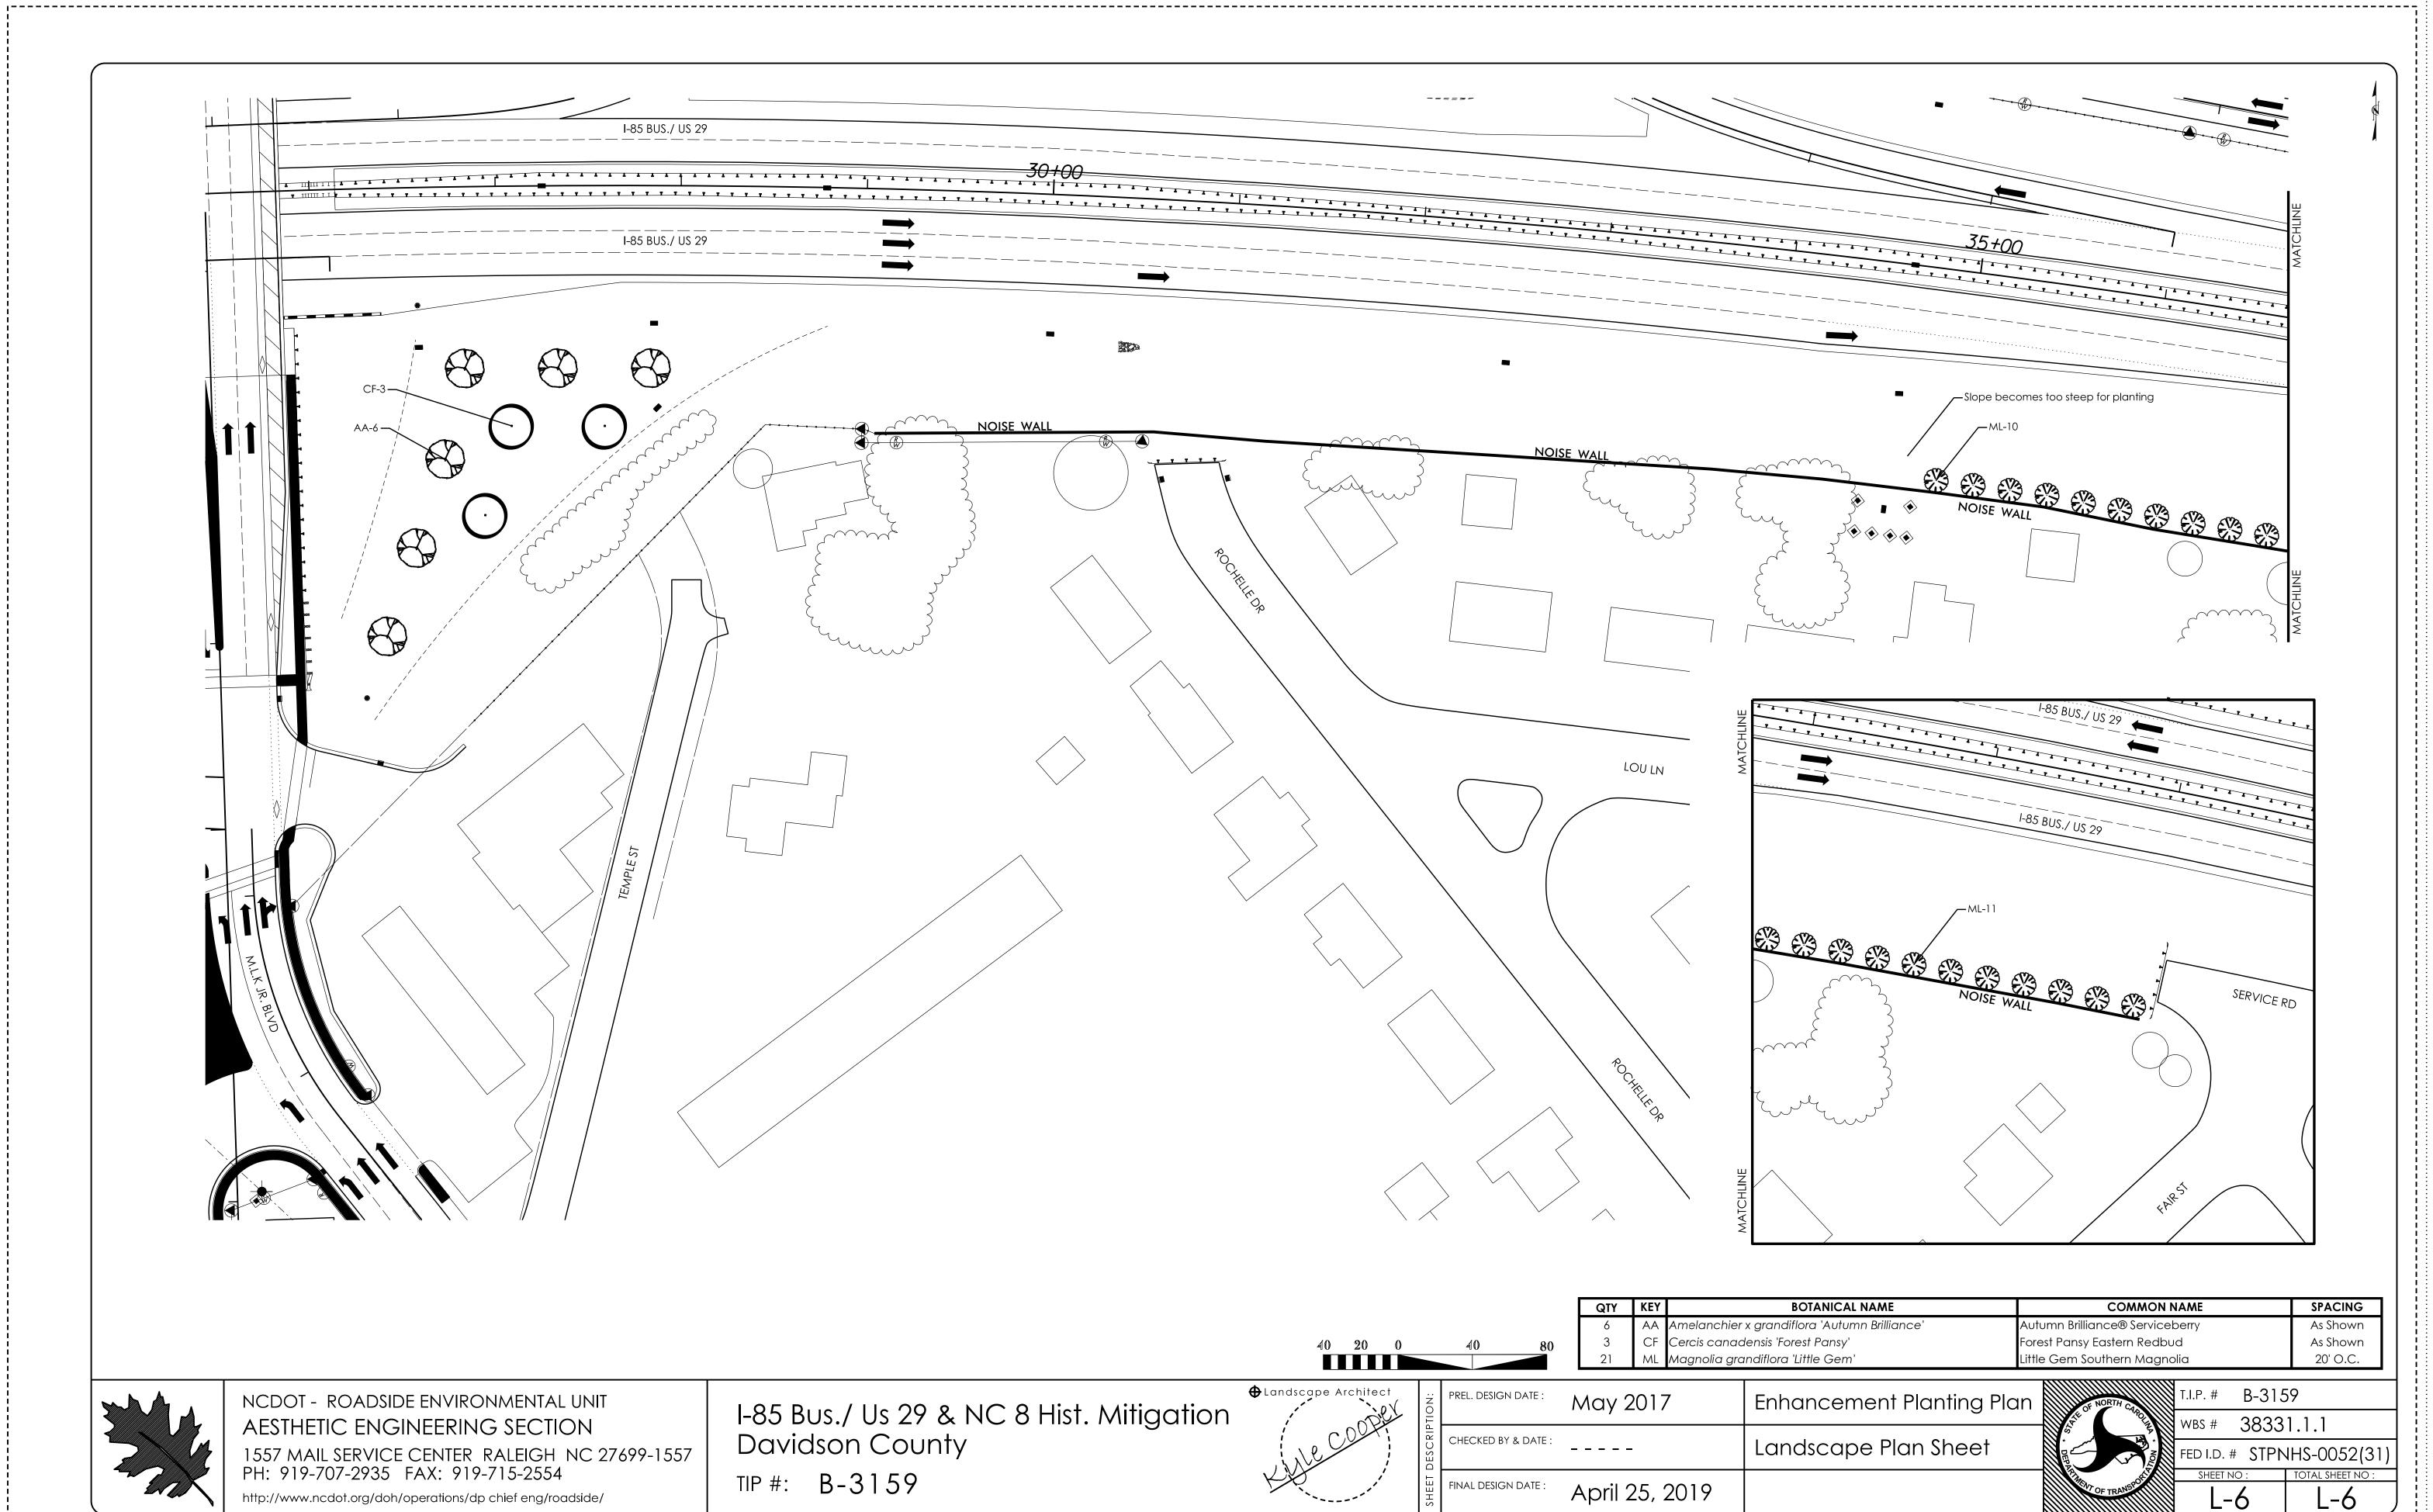

|                                                    |                                    |                |                                                                                                                                                                                                                                                                                                                                                                                                                                                                                                                                                                                                                                                                                                                                                                                                                                                                                                                                                                                                                                                                                                                                                                                                                                                                                                                                                                                                                                                                                                                                                                                                                                                                                                                                                                                                                                                                                                                                                                                                                                                                                                                                                                                                                                                                                                                                                                                                                                                                                                                                                                                                                                                                                                                                                                                                                                         |                                                                                                                                                                                                                       |                                                                    |                  |                                |                      |                   |                                  | T.I.P. #                                 | STATE PROJECT W.B.S. #                        | SHEET #                               | SHEET #<br>TOTAL |
|----------------------------------------------------|------------------------------------|----------------|-----------------------------------------------------------------------------------------------------------------------------------------------------------------------------------------------------------------------------------------------------------------------------------------------------------------------------------------------------------------------------------------------------------------------------------------------------------------------------------------------------------------------------------------------------------------------------------------------------------------------------------------------------------------------------------------------------------------------------------------------------------------------------------------------------------------------------------------------------------------------------------------------------------------------------------------------------------------------------------------------------------------------------------------------------------------------------------------------------------------------------------------------------------------------------------------------------------------------------------------------------------------------------------------------------------------------------------------------------------------------------------------------------------------------------------------------------------------------------------------------------------------------------------------------------------------------------------------------------------------------------------------------------------------------------------------------------------------------------------------------------------------------------------------------------------------------------------------------------------------------------------------------------------------------------------------------------------------------------------------------------------------------------------------------------------------------------------------------------------------------------------------------------------------------------------------------------------------------------------------------------------------------------------------------------------------------------------------------------------------------------------------------------------------------------------------------------------------------------------------------------------------------------------------------------------------------------------------------------------------------------------------------------------------------------------------------------------------------------------------------------------------------------------------------------------------------------------------|-----------------------------------------------------------------------------------------------------------------------------------------------------------------------------------------------------------------------|--------------------------------------------------------------------|------------------|--------------------------------|----------------------|-------------------|----------------------------------|------------------------------------------|-----------------------------------------------|---------------------------------------|------------------|
|                                                    | $\frown$                           |                | F                                                                                                                                                                                                                                                                                                                                                                                                                                                                                                                                                                                                                                                                                                                                                                                                                                                                                                                                                                                                                                                                                                                                                                                                                                                                                                                                                                                                                                                                                                                                                                                                                                                                                                                                                                                                                                                                                                                                                                                                                                                                                                                                                                                                                                                                                                                                                                                                                                                                                                                                                                                                                                                                                                                                                                                                                                       |                                                                                                                                                                                                                       |                                                                    | <b>` T</b>       |                                |                      | ~                 | NE.                              | B-3159                                   | 38331.1.1                                     | L1                                    | 6                |
| D2                                                 | CA                                 | ٩P             | E                                                                                                                                                                                                                                                                                                                                                                                                                                                                                                                                                                                                                                                                                                                                                                                                                                                                                                                                                                                                                                                                                                                                                                                                                                                                                                                                                                                                                                                                                                                                                                                                                                                                                                                                                                                                                                                                                                                                                                                                                                                                                                                                                                                                                                                                                                                                                                                                                                                                                                                                                                                                                                                                                                                                                                                                                                       | DEVELOPME                                                                                                                                                                                                             |                                                                    | <b>,</b>         |                                |                      | ,                 | MAS                              | FED. PROJ. #                             | DESCRIPTION                                   |                                       | DIVISION         |
|                                                    |                                    |                |                                                                                                                                                                                                                                                                                                                                                                                                                                                                                                                                                                                                                                                                                                                                                                                                                                                                                                                                                                                                                                                                                                                                                                                                                                                                                                                                                                                                                                                                                                                                                                                                                                                                                                                                                                                                                                                                                                                                                                                                                                                                                                                                                                                                                                                                                                                                                                                                                                                                                                                                                                                                                                                                                                                                                                                                                                         |                                                                                                                                                                                                                       |                                                                    |                  |                                |                      |                   | A. MAL                           | STPNHS-0052(31)                          | TIP                                           |                                       | 9                |
| б                                                  |                                    | -              | 1                                                                                                                                                                                                                                                                                                                                                                                                                                                                                                                                                                                                                                                                                                                                                                                                                                                                                                                                                                                                                                                                                                                                                                                                                                                                                                                                                                                                                                                                                                                                                                                                                                                                                                                                                                                                                                                                                                                                                                                                                                                                                                                                                                                                                                                                                                                                                                                                                                                                                                                                                                                                                                                                                                                                                                                                                                       |                                                                                                                                                                                                                       |                                                                    |                  |                                |                      |                   |                                  | CON                                      | VENTIONAL SYMB                                | OLS                                   |                  |
| Wast Center Anno C.                                | 1571                               | 1854           | Minister<br>Minister<br>Minister<br>Minister<br>Minister<br>Minister<br>Minister<br>Minister<br>Minister<br>Minister<br>Minister<br>Minister<br>Minister<br>Minister<br>Minister<br>Minister<br>Minister<br>Minister<br>Minister<br>Minister<br>Minister<br>Minister<br>Minister<br>Minister<br>Minister<br>Minister<br>Minister<br>Minister<br>Minister<br>Minister<br>Minister<br>Minister<br>Minister<br>Minister<br>Minister<br>Minister<br>Minister<br>Minister<br>Minister<br>Minister<br>Minister<br>Minister<br>Minister<br>Minister<br>Minister<br>Minister<br>Minister<br>Minister<br>Minister<br>Minister<br>Minister<br>Minister<br>Minister<br>Minister<br>Minister<br>Minister<br>Minister<br>Minister<br>Minister<br>Minister<br>Minister<br>Minister<br>Minister<br>Minister<br>Minister<br>Minister<br>Minister<br>Minister<br>Minister<br>Minister<br>Minister<br>Minister<br>Minister<br>Minister<br>Minister<br>Minister<br>Minister<br>Minister<br>Minister<br>Minister<br>Minister<br>Minister<br>Minister<br>Minister<br>Minister<br>Minister<br>Minister<br>Minister<br>Minister<br>Minister<br>Minister<br>Minister<br>Minister<br>Minister<br>Minister<br>Minister<br>Minister<br>Minister<br>Minister<br>Minister<br>Minister<br>Minister<br>Minister<br>Minister<br>Minister<br>Minister<br>Minister<br>Minister<br>Minister<br>Minister<br>Minister<br>Minister<br>Minister<br>Minister<br>Minister<br>Minister<br>Minister<br>Minister<br>Minister<br>Minister<br>Minister<br>Minister<br>Minister<br>Minister<br>Minister<br>Minister<br>Minister<br>Minister<br>Minister<br>Minister<br>Minister<br>Minister<br>Minister<br>Minister<br>Minister<br>Minister<br>Minister<br>Minister<br>Minister<br>Minister<br>Minister<br>Minister<br>Minister<br>Minister<br>Minister<br>Minister<br>Minister<br>Minister<br>Minister<br>Minister<br>Minister<br>Minister<br>Minister<br>Minister<br>Minister<br>Minister<br>Minister<br>Minister<br>Minister<br>Minister<br>Minister<br>Minister<br>Minister<br>Minister<br>Minister<br>Minister<br>Minister<br>Minister<br>Minister<br>Minister<br>Minister<br>Minister<br>Minister<br>Minister<br>Minister<br>Minister<br>Minister<br>Minister<br>Minister<br>Minister<br>Minister<br>Minister<br>Minister<br>Minister<br>Minister<br>Minister<br>Minister<br>Minister<br>Minister<br>Minister<br>Minister<br>Minister<br>Minister<br>Minister<br>Minister<br>Minister<br>Minister<br>Minister<br>Minister<br>Minister<br>Minister<br>Minister<br>Minister<br>Minister<br>Minister<br>Minister<br>Minister<br>Minister<br>Minister<br>Minister<br>Minister<br>Minister<br>Minister<br>Minister<br>Minister<br>Minister<br>Minister<br>Minister<br>Minister<br>Minister<br>Minister<br>Minister<br>Minister<br>Minister<br>Minister<br>Minister<br>Minister<br>Min | Bethesde                                                                                                                                                                                                              |                                                                    |                  |                                |                      |                   |                                  | Prop. Right of Wa                        | ne                                            |                                       |                  |
|                                                    |                                    | 9              | esecker Rd E                                                                                                                                                                                                                                                                                                                                                                                                                                                                                                                                                                                                                                                                                                                                                                                                                                                                                                                                                                                                                                                                                                                                                                                                                                                                                                                                                                                                                                                                                                                                                                                                                                                                                                                                                                                                                                                                                                                                                                                                                                                                                                                                                                                                                                                                                                                                                                                                                                                                                                                                                                                                                                                                                                                                                                                                                            |                                                                                                                                                                                                                       |                                                                    |                  |                                |                      |                   | han 1                            | (By Others)<br>Prop Right of Wa          | y Line Marker                                 | <b></b>                               |                  |
| 1283<br>1285                                       | dress Vineyards =<br>]<br>Wescliff | <b>EA W</b>    |                                                                                                                                                                                                                                                                                                                                                                                                                                                                                                                                                                                                                                                                                                                                                                                                                                                                                                                                                                                                                                                                                                                                                                                                                                                                                                                                                                                                                                                                                                                                                                                                                                                                                                                                                                                                                                                                                                                                                                                                                                                                                                                                                                                                                                                                                                                                                                                                                                                                                                                                                                                                                                                                                                                                                                                                                                         | All Barris                                                                                                                                                                                                            |                                                                    | · ·              |                                |                      | ر<br>م            |                                  | (By Contract)<br>Exist. Control of A     | ccess Line                                    |                                       | ( <u>c</u>       |
|                                                    | Finecrest                          | <b>T</b>       | Sty Lexington                                                                                                                                                                                                                                                                                                                                                                                                                                                                                                                                                                                                                                                                                                                                                                                                                                                                                                                                                                                                                                                                                                                                                                                                                                                                                                                                                                                                                                                                                                                                                                                                                                                                                                                                                                                                                                                                                                                                                                                                                                                                                                                                                                                                                                                                                                                                                                                                                                                                                                                                                                                                                                                                                                                                                                                                                           | 3 EHoly Group Ro                                                                                                                                                                                                      |                                                                    |                  |                                |                      |                   |                                  | Property Line                            | ccess Line                                    |                                       | ž                |
| 6                                                  | 53                                 | Swarst         | Stall Staller Big                                                                                                                                                                                                                                                                                                                                                                                                                                                                                                                                                                                                                                                                                                                                                                                                                                                                                                                                                                                                                                                                                                                                                                                                                                                                                                                                                                                                                                                                                                                                                                                                                                                                                                                                                                                                                                                                                                                                                                                                                                                                                                                                                                                                                                                                                                                                                                                                                                                                                                                                                                                                                                                                                                                                                                                                                       |                                                                                                                                                                                                                       |                                                                    |                  | Í ÍK                           |                      |                   |                                  |                                          |                                               | — — — — — — — — — — — — — — — — — — — | B                |
| a Ridge K<br>ry Club K                             | 1                                  | Mane Di        | Suigh Ave                                                                                                                                                                                                                                                                                                                                                                                                                                                                                                                                                                                                                                                                                                                                                                                                                                                                                                                                                                                                                                                                                                                                                                                                                                                                                                                                                                                                                                                                                                                                                                                                                                                                                                                                                                                                                                                                                                                                                                                                                                                                                                                                                                                                                                                                                                                                                                                                                                                                                                                                                                                                                                                                                                                                                                                                                               | Arbor Acres                                                                                                                                                                                                           | + +                                                                | U.               |                                |                      |                   | Es al                            | Prop. Woven Wire<br>Prop. Chain Link     | Fence                                         |                                       |                  |
| 45-10-10 1222 10 0                                 | 13                                 | 00             | Jon of Long and Long                                                                                                                                                                                                                                                                                                                                                                                                                                                                                                                                                                                                                                                                                                           | 2226 2226                                                                                                                                                                                                             |                                                                    |                  |                                |                      |                   |                                  | Exist. Road<br>Prop. Road                |                                               |                                       |                  |
| 1                                                  | <b>T</b>                           | Brown S        | Srove Rd                                                                                                                                                                                                                                                                                                                                                                                                                                                                                                                                                                                                                                                                                                                                                                                                                                                                                                                                                                                                                                                                                                                                                                                                                                                                                                                                                                                                                                                                                                                                                                                                                                                                                                                                                                                                                                                                                                                                                                                                                                                                                                                                                                                                                                                                                                                                                                                                                                                                                                                                                                                                                                                                                                                                                                                                                                |                                                                                                                                                                                                                       | Sheet L-3 - L-5                                                    |                  |                                | 4 F                  | Sheet L-          |                                  | Guardrail<br>Survey Line                 |                                               | T                                     | г <u>,</u> т     |
| of servour h                                       | 1.45                               | Owens Rd       | Cotton G                                                                                                                                                                                                                                                                                                                                                                                                                                                                                                                                                                                                                                                                                                                                                                                                                                                                                                                                                                                                                                                                                                                                                                                                                                                                                                                                                                                                                                                                                                                                                                                                                                                                                                                                                                                                                                                                                                                                                                                                                                                                                                                                                                                                                                                                                                                                                                                                                                                                                                                                                                                                                                                                                                                                                                                                                                | 1 1 1 1 1 1 1 1 1 1 1 1 1 1 1 1 1 1 1 1 1 1 1 1 1 1 1 1 1 1 1 1 1 1 1 1 1 1 1 1 1 1 1 1 1 1 1 1 1 1 1 1 1 1 1 1 1 1 1 1 1 1 1 1 1 1 1 1 1 1 1 1 1 1 1 1 1 1 1 1 1 1 1 1 1 1 1 1 1 1 1 1 1 1 1 1 1 1 1 1 1 1 1 1 1 1 1 |                                                                    |                  |                                |                      | $\searrow$        |                                  | Denotes Line Equa<br>Bridge              | .lity                                         |                                       |                  |
|                                                    | $\supset$                          | 1323           | 8                                                                                                                                                                                                                                                                                                                                                                                                                                                                                                                                                                                                                                                                                                                                                                                                                                                                                                                                                                                                                                                                                                                                                                                                                                                                                                                                                                                                                                                                                                                                                                                                                                                                                                                                                                                                                                                                                                                                                                                                                                                                                                                                                                                                                                                                                                                                                                                                                                                                                                                                                                                                                                                                                                                                                                                                                                       | 2240 Reality Contraction of the                                                                                                                                                                                       | Plan Key                                                           | 1                |                                |                      |                   |                                  | Culvert<br>Railroad                      |                                               | _                                     |                  |
|                                                    |                                    |                |                                                                                                                                                                                                                                                                                                                                                                                                                                                                                                                                                                                                                                                                                                                                                                                                                                                                                                                                                                                                                                                                                                                                                                                                                                                                                                                                                                                                                                                                                                                                                                                                                                                                                                                                                                                                                                                                                                                                                                                                                                                                                                                                                                                                                                                                                                                                                                                                                                                                                                                                                                                                                                                                                                                                                                                                                                         |                                                                                                                                                                                                                       |                                                                    |                  |                                |                      |                   |                                  | Woods<br>Exist. Telephone P              | * \$ * \$                                     |                                       |                  |
|                                                    |                                    |                |                                                                                                                                                                                                                                                                                                                                                                                                                                                                                                                                                                                                                                                                                                                                                                                                                                                                                                                                                                                                                                                                                                                                                                                                                                                                                                                                                                                                                                                                                                                                                                                                                                                                                                                                                                                                                                                                                                                                                                                                                                                                                                                                                                                                                                                                                                                                                                                                                                                                                                                                                                                                                                                                                                                                                                                                                                         | Sur                                                                                                                                                                                                                   | nmary of Quantities<br>Year Establishment                          |                  |                                |                      |                   |                                  | Prop. Telephone Po<br>Tower Pole and L   | ine                                           | -O-<br>                               | •                |
| DES SEC                                            | ς οτγ                              | UNIT           | KEY                                                                                                                                                                                                                                                                                                                                                                                                                                                                                                                                                                                                                                                                                                                                                                                                                                                                                                                                                                                                                                                                                                                                                                                                                                                                                                                                                                                                                                                                                                                                                                                                                                                                                                                                                                                                                                                                                                                                                                                                                                                                                                                                                                                                                                                                                                                                                                                                                                                                                                                                                                                                                                                                                                                                                                                                                                     | BOTANICAL NAME                                                                                                                                                                                                        |                                                                    | SIZE             | CALIPER                        | FURNISH              | A.S.N.S.          | REMARKS                          | Prop. Power Pole                         |                                               | ●<br>○                                |                  |
|                                                    |                                    |                |                                                                                                                                                                                                                                                                                                                                                                                                                                                                                                                                                                                                                                                                                                                                                                                                                                                                                                                                                                                                                                                                                                                                                                                                                                                                                                                                                                                                                                                                                                                                                                                                                                                                                                                                                                                                                                                                                                                                                                                                                                                                                                                                                                                                                                                                                                                                                                                                                                                                                                                                                                                                                                                                                                                                                                                                                                         | Ггеез                                                                                                                                                                                                                 |                                                                    |                  |                                |                      | 2                 |                                  | Sanitary Sewer Li<br>Water Line          |                                               | ss ————                               | → 88 —<br>—-     |
| L 167                                              |                                    | ea             |                                                                                                                                                                                                                                                                                                                                                                                                                                                                                                                                                                                                                                                                                                                                                                                                                                                                                                                                                                                                                                                                                                                                                                                                                                                                                                                                                                                                                                                                                                                                                                                                                                                                                                                                                                                                                                                                                                                                                                                                                                                                                                                                                                                                                                                                                                                                                                                                                                                                                                                                                                                                                                                                                                                                                                                                                                         | Amelanchier x grandiflora 'Autumn Brilliance'                                                                                                                                                                         | Autumn Brilliance® Serviceberry                                    |                  | 2-2.5"                         | 30G; Single Stem     | 2.3               | As Shown                         | Picnic Shelter                           |                                               |                                       |                  |
| L 167<br>L 167<br>L 167                            | 0 15                               | ea<br>ea<br>ea | CA                                                                                                                                                                                                                                                                                                                                                                                                                                                                                                                                                                                                                                                                                                                                                                                                                                                                                                                                                                                                                                                                                                                                                                                                                                                                                                                                                                                                                                                                                                                                                                                                                                                                                                                                                                                                                                                                                                                                                                                                                                                                                                                                                                                                                                                                                                                                                                                                                                                                                                                                                                                                                                                                                                                                                                                                                                      | Carpinus caroliniana<br>Cercis canadensis<br>Cercis canadensis 'Forest Pansy'                                                                                                                                         | American Hornbeam<br>Eastern Redbud<br>Forest Pansy Eastern Redbud |                  | 2.5-3"<br>1.5-1.75"<br>1.75-2" | B&B<br>B&B<br>30G    | 2.2<br>2.3<br>2.3 | As Shown<br>As Shown<br>As Shown | Regeneration<br>Reforestation            |                                               | XXX<br>ZZh                            |                  |
| L 167<br>L 167                                     | 09                                 | ea<br>ea<br>ea | СР                                                                                                                                                                                                                                                                                                                                                                                                                                                                                                                                                                                                                                                                                                                                                                                                                                                                                                                                                                                                                                                                                                                                                                                                                                                                                                                                                                                                                                                                                                                                                                                                                                                                                                                                                                                                                                                                                                                                                                                                                                                                                                                                                                                                                                                                                                                                                                                                                                                                                                                                                                                                                                                                                                                                                                                                                                      | Cornus florida 'Cherokee Princess'<br>Ilex opaca 'Satyr Hill'                                                                                                                                                         | Cherokee Princess Flowering Dogwood<br>Satyr Hill American Holly   | 7-8'             | 1./ 5-2                        | B&B<br>B&B           | 2.3<br>2.4<br>5.8 | As Shown<br>As Shown<br>As Shown |                                          |                                               |                                       |                  |
| L 167<br>L 167                                     | 0 21<br>0 41                       | ea<br>ea       | JV<br>ML                                                                                                                                                                                                                                                                                                                                                                                                                                                                                                                                                                                                                                                                                                                                                                                                                                                                                                                                                                                                                                                                                                                                                                                                                                                                                                                                                                                                                                                                                                                                                                                                                                                                                                                                                                                                                                                                                                                                                                                                                                                                                                                                                                                                                                                                                                                                                                                                                                                                                                                                                                                                                                                                                                                                                                                                                                | Iuniperus virginiana<br>Magnolia grandiflora 'Little Gem'                                                                                                                                                             | Eastern Red Cedar<br>Little Gem Southern Magnolia                  | 7-8'<br>7-8'     |                                | B&B<br>B&B           | 4.9<br>5.8        | As Shown<br>As Shown             | INC                                      | DEX OF L SHEETS:                              |                                       |                  |
| L 167                                              | 0 3                                | ea             | UP                                                                                                                                                                                                                                                                                                                                                                                                                                                                                                                                                                                                                                                                                                                                                                                                                                                                                                                                                                                                                                                                                                                                                                                                                                                                                                                                                                                                                                                                                                                                                                                                                                                                                                                                                                                                                                                                                                                                                                                                                                                                                                                                                                                                                                                                                                                                                                                                                                                                                                                                                                                                                                                                                                                                                                                                                                      | Ulmus americana 'Princeton'                                                                                                                                                                                           | Princeton Elm                                                      |                  | 2.5-3"                         | B&B                  | 2.1               | 40' O.C.                         | L 1.0 - Title Sheet                      |                                               |                                       |                  |
|                                                    |                                    |                |                                                                                                                                                                                                                                                                                                                                                                                                                                                                                                                                                                                                                                                                                                                                                                                                                                                                                                                                                                                                                                                                                                                                                                                                                                                                                                                                                                                                                                                                                                                                                                                                                                                                                                                                                                                                                                                                                                                                                                                                                                                                                                                                                                                                                                                                                                                                                                                                                                                                                                                                                                                                                                                                                                                                                                                                                                         | Shrubs                                                                                                                                                                                                                |                                                                    |                  |                                |                      |                   |                                  | L 2.0 - Planting D<br>L 3.0 - Demolition | n Plan                                        |                                       |                  |
| L 167<br>L 167                                     | -                                  | ea<br>ea       |                                                                                                                                                                                                                                                                                                                                                                                                                                                                                                                                                                                                                                                                                                                                                                                                                                                                                                                                                                                                                                                                                                                                                                                                                                                                                                                                                                                                                                                                                                                                                                                                                                                                                                                                                                                                                                                                                                                                                                                                                                                                                                                                                                                                                                                                                                                                                                                                                                                                                                                                                                                                                                                                                                                                                                                                                                         | Fothergilla major 'Mount Airy'<br>Itea virginica 'Sprich'                                                                                                                                                             | Mount Airy Fothergilla<br>Little Henry® Dwarf Virginia Sweetspire  | 12-18"<br>12-15" |                                | #3 Cont.<br>#3 Cont  | 3.3<br>3.2        | 4' O.C.<br>2.5' O.C.             | L 5.0 - Enhancme                         | tigation Planting Plans<br>ent Planting Plans |                                       |                  |
|                                                    |                                    |                |                                                                                                                                                                                                                                                                                                                                                                                                                                                                                                                                                                                                                                                                                                                                                                                                                                                                                                                                                                                                                                                                                                                                                                                                                                                                                                                                                                                                                                                                                                                                                                                                                                                                                                                                                                                                                                                                                                                                                                                                                                                                                                                                                                                                                                                                                                                                                                                                                                                                                                                                                                                                                                                                                                                                                                                                                                         |                                                                                                                                                                                                                       |                                                                    |                  |                                |                      | 5.2               | 2.5 0.0.                         | L 6.0 - Enhancme                         | ent Planting Plans                            |                                       |                  |
|                                                    |                                    |                |                                                                                                                                                                                                                                                                                                                                                                                                                                                                                                                                                                                                                                                                                                                                                                                                                                                                                                                                                                                                                                                                                                                                                                                                                                                                                                                                                                                                                                                                                                                                                                                                                                                                                                                                                                                                                                                                                                                                                                                                                                                                                                                                                                                                                                                                                                                                                                                                                                                                                                                                                                                                                                                                                                                                                                                                                                         | Grasses/Groundcovers/Perennials                                                                                                                                                                                       | Northuis d Cuitatan                                                | 12.40            |                                |                      | 10.4              |                                  |                                          |                                               |                                       |                  |
| L 1670<br>L 167                                    |                                    | ea<br>ea       |                                                                                                                                                                                                                                                                                                                                                                                                                                                                                                                                                                                                                                                                                                                                                                                                                                                                                                                                                                                                                                                                                                                                                                                                                                                                                                                                                                                                                                                                                                                                                                                                                                                                                                                                                                                                                                                                                                                                                                                                                                                                                                                                                                                                                                                                                                                                                                                                                                                                                                                                                                                                                                                                                                                                                                                                                                         | Panicum virgatum 'Northwind'<br>Sedum spectabile 'Autumn Joy'                                                                                                                                                         | Northwind Switchgrass<br>Autumn Joy Sedum                          | 12-18"<br>6-12"  |                                | #3 Cont.<br>#1 Cont. | 13.4<br>13.3      | 2.5' O.C.<br>2' O.C.             |                                          |                                               |                                       |                  |
|                                                    |                                    |                |                                                                                                                                                                                                                                                                                                                                                                                                                                                                                                                                                                                                                                                                                                                                                                                                                                                                                                                                                                                                                                                                                                                                                                                                                                                                                                                                                                                                                                                                                                                                                                                                                                                                                                                                                                                                                                                                                                                                                                                                                                                                                                                                                                                                                                                                                                                                                                                                                                                                                                                                                                                                                                                                                                                                                                                                                                         | Other Vegetation Costs                                                                                                                                                                                                |                                                                    |                  |                                |                      |                   |                                  | PREPARED RV.                             | K. Cooper DATE                                | : 04/24                               | 5/2014           |
|                                                    |                                    | acre<br>ea     | -                                                                                                                                                                                                                                                                                                                                                                                                                                                                                                                                                                                                                                                                                                                                                                                                                                                                                                                                                                                                                                                                                                                                                                                                                                                                                                                                                                                                                                                                                                                                                                                                                                                                                                                                                                                                                                                                                                                                                                                                                                                                                                                                                                                                                                                                                                                                                                                                                                                                                                                                                                                                                                                                                                                                                                                                                                       | Selective Vegetation Removal<br>Monthly Maintenance                                                                                                                                                                   |                                                                    |                  |                                |                      |                   |                                  |                                          | REVISIONS                                     |                                       |                  |
| L 167<br>L 167                                     |                                    | cy<br>sy       |                                                                                                                                                                                                                                                                                                                                                                                                                                                                                                                                                                                                                                                                                                                                                                                                                                                                                                                                                                                                                                                                                                                                                                                                                                                                                                                                                                                                                                                                                                                                                                                                                                                                                                                                                                                                                                                                                                                                                                                                                                                                                                                                                                                                                                                                                                                                                                                                                                                                                                                                                                                                                                                                                                                                                                                                                                         | Mulch for Planting<br>Pre-emergence Herbicidal Treatment                                                                                                                                                              |                                                                    |                  |                                |                      |                   | Depth of 4"                      | DATE                                     | DESCRIPTIO                                    | DN                                    |                  |
| L 167<br>L 167<br>L 167                            | 0 472                              | sy             |                                                                                                                                                                                                                                                                                                                                                                                                                                                                                                                                                                                                                                                                                                                                                                                                                                                                                                                                                                                                                                                                                                                                                                                                                                                                                                                                                                                                                                                                                                                                                                                                                                                                                                                                                                                                                                                                                                                                                                                                                                                                                                                                                                                                                                                                                                                                                                                                                                                                                                                                                                                                                                                                                                                                                                                                                                         | Post-emergence Herbicidal Treatment<br>Water for Planting                                                                                                                                                             |                                                                    |                  |                                |                      |                   |                                  | 04/12/2019 Ac                            | djusted tree layout, plant<br>ant types       | beds, an                              | nd               |
| L 167<br>L 167<br>L 167<br>L 167<br>L 167<br>L 167 | 0 472<br>0 472<br>0 20             | m/g            |                                                                                                                                                                                                                                                                                                                                                                                                                                                                                                                                                                                                                                                                                                                                                                                                                                                                                                                                                                                                                                                                                                                                                                                                                                                                                                                                                                                                                                                                                                                                                                                                                                                                                                                                                                                                                                                                                                                                                                                                                                                                                                                                                                                                                                                                                                                                                                                                                                                                                                                                                                                                                                                                                                                                                                                                                                         | Temporary Traffic Control                                                                                                                                                                                             |                                                                    |                  |                                |                      |                   |                                  |                                          |                                               |                                       |                  |
| L 167<br>L 167<br>L 167<br>L 167                   | 0 472<br>0 472<br>0 20             | -              |                                                                                                                                                                                                                                                                                                                                                                                                                                                                                                                                                                                                                                                                                                                                                                                                                                                                                                                                                                                                                                                                                                                                                                                                                                                                                                                                                                                                                                                                                                                                                                                                                                                                                                                                                                                                                                                                                                                                                                                                                                                                                                                                                                                                                                                                                                                                                                                                                                                                                                                                                                                                                                                                                                                                                                                                                                         |                                                                                                                                                                                                                       |                                                                    | 1                | l                              |                      | 1                 | 2                                | _ <b>_</b>                               |                                               |                                       |                  |
| L 167<br>L 167<br>L 167<br>L 167<br>L 167<br>L 167 | 0 472<br>0 472<br>0 20             | m/g            |                                                                                                                                                                                                                                                                                                                                                                                                                                                                                                                                                                                                                                                                                                                                                                                                                                                                                                                                                                                                                                                                                                                                                                                                                                                                                                                                                                                                                                                                                                                                                                                                                                                                                                                                                                                                                                                                                                                                                                                                                                                                                                                                                                                                                                                                                                                                                                                                                                                                                                                                                                                                                                                                                                                                                                                                                                         | LOCATION. L.85 RUG                                                                                                                                                                                                    | 2/11029 & NC 8                                                     |                  |                                |                      |                   |                                  | 2014 Americo                             | an Standard for Nu                            | sery Sta                              | ock              |
| L 167<br>L 167<br>L 167<br>L 167<br>L 167<br>L 167 | 0 472<br>0 472<br>0 20             | m/g            |                                                                                                                                                                                                                                                                                                                                                                                                                                                                                                                                                                                                                                                                                                                                                                                                                                                                                                                                                                                                                                                                                                                                                                                                                                                                                                                                                                                                                                                                                                                                                                                                                                                                                                                                                                                                                                                                                                                                                                                                                                                                                                                                                                                                                                                                                                                                                                                                                                                                                                                                                                                                                                                                                                                                                                                                                                         | LOCATION: 1-85 BUS                                                                                                                                                                                                    | s./ Us 29 & NC 8                                                   |                  |                                |                      |                   |                                  | 2018 NCDO                                | STANDARD SPECIF                               | CATION                                |                  |
| L 167<br>L 167<br>L 167<br>L 167<br>L 167<br>L 167 | 0 472<br>0 472<br>0 20<br>1 1      | m/g<br>LS      |                                                                                                                                                                                                                                                                                                                                                                                                                                                                                                                                                                                                                                                                                                                                                                                                                                                                                                                                                                                                                                                                                                                                                                                                                                                                                                                                                                                                                                                                                                                                                                                                                                                                                                                                                                                                                                                                                                                                                                                                                                                                                                                                                                                                                                                                                                                                                                                                                                                                                                                                                                                                                                                                                                                                                                                                                                         | LOCATION: 1-85 Bus<br>TYPE of WORK: TIP                                                                                                                                                                               | s./ Us 29 & NC 8                                                   |                  |                                |                      |                   |                                  | 2018 NCDOT<br>PREP<br>NCDOT- R           |                                               | CATION<br>:<br>TAL UNIT               | ٧S               |