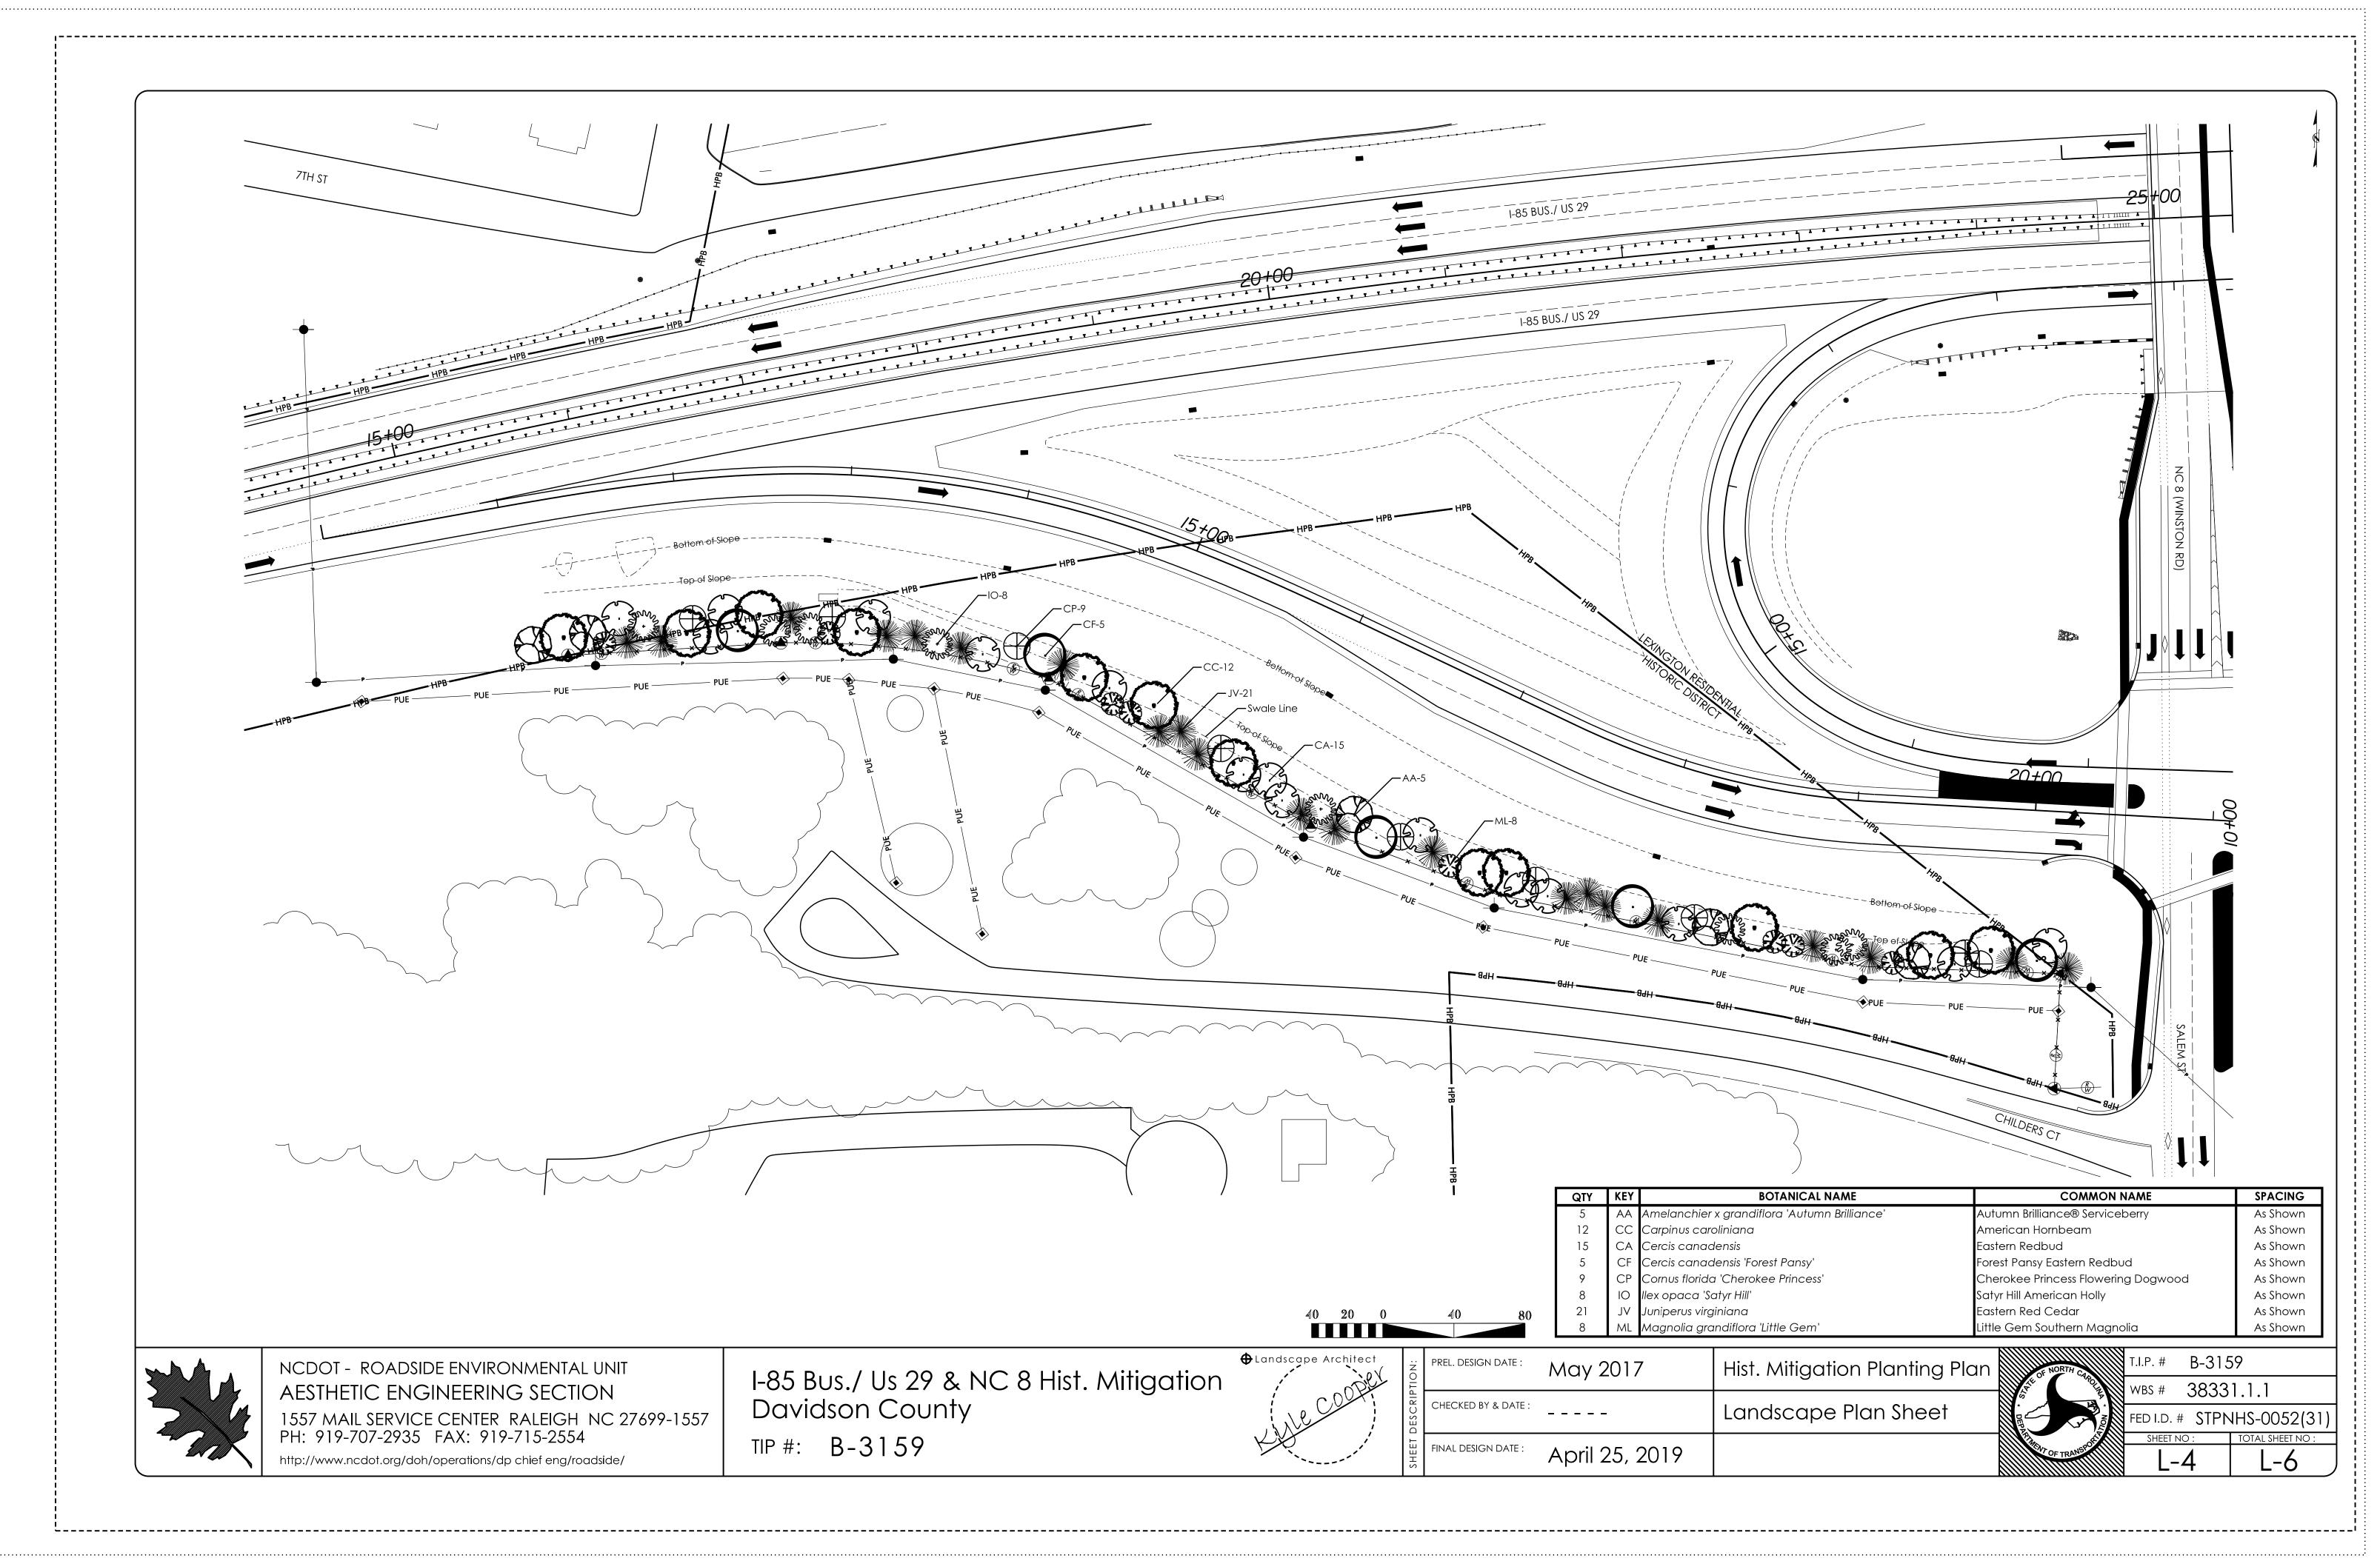

|                                                    |                                    |                |                                                                                                                                                                                                                                                                                                                                                                                                                                                                                                                                                                                                                                                                                                                                                                                                                                                                                                                                                                                                                                                                                                                                                                                                                                                                                                                                                                                                                                                                                                                                                                                                                                                                                                                                                                                                                                                                                                                                                                                                                                                                                                                                                                                                                                                                                                                                                                                                                                                                                                                                                                                                                                                                                                                                                                                                                                         |                                                                                                                                                                                                                       |                                                                    |                  |                                |                      |                   |                                  | T.I.P. #                                 | STATE PROJECT W.B.S. #                        | SHEET #                               | SHEET #<br>TOTAL |
|----------------------------------------------------|------------------------------------|----------------|-----------------------------------------------------------------------------------------------------------------------------------------------------------------------------------------------------------------------------------------------------------------------------------------------------------------------------------------------------------------------------------------------------------------------------------------------------------------------------------------------------------------------------------------------------------------------------------------------------------------------------------------------------------------------------------------------------------------------------------------------------------------------------------------------------------------------------------------------------------------------------------------------------------------------------------------------------------------------------------------------------------------------------------------------------------------------------------------------------------------------------------------------------------------------------------------------------------------------------------------------------------------------------------------------------------------------------------------------------------------------------------------------------------------------------------------------------------------------------------------------------------------------------------------------------------------------------------------------------------------------------------------------------------------------------------------------------------------------------------------------------------------------------------------------------------------------------------------------------------------------------------------------------------------------------------------------------------------------------------------------------------------------------------------------------------------------------------------------------------------------------------------------------------------------------------------------------------------------------------------------------------------------------------------------------------------------------------------------------------------------------------------------------------------------------------------------------------------------------------------------------------------------------------------------------------------------------------------------------------------------------------------------------------------------------------------------------------------------------------------------------------------------------------------------------------------------------------------|-----------------------------------------------------------------------------------------------------------------------------------------------------------------------------------------------------------------------|--------------------------------------------------------------------|------------------|--------------------------------|----------------------|-------------------|----------------------------------|------------------------------------------|-----------------------------------------------|---------------------------------------|------------------|
|                                                    | $\frown$                           |                | F                                                                                                                                                                                                                                                                                                                                                                                                                                                                                                                                                                                                                                                                                                                                                                                                                                                                                                                                                                                                                                                                                                                                                                                                                                                                                                                                                                                                                                                                                                                                                                                                                                                                                                                                                                                                                                                                                                                                                                                                                                                                                                                                                                                                                                                                                                                                                                                                                                                                                                                                                                                                                                                                                                                                                                                                                                       |                                                                                                                                                                                                                       |                                                                    | <b>` T</b>       |                                |                      | ~                 | NE.                              | B-3159                                   | 38331.1.1                                     | L1                                    | 6                |
| D2                                                 | CA                                 | ٩P             | E                                                                                                                                                                                                                                                                                                                                                                                                                                                                                                                                                                                                                                                                                                                                                                                                                                                                                                                                                                                                                                                                                                                                                                                                                                                                                                                                                                                                                                                                                                                                                                                                                                                                                                                                                                                                                                                                                                                                                                                                                                                                                                                                                                                                                                                                                                                                                                                                                                                                                                                                                                                                                                                                                                                                                                                                                                       | DEVELOPME                                                                                                                                                                                                             |                                                                    | <b>,</b>         |                                |                      | ,                 | MAS                              | FED. PROJ. #                             | DESCRIPTION                                   |                                       | DIVISION         |
|                                                    |                                    |                |                                                                                                                                                                                                                                                                                                                                                                                                                                                                                                                                                                                                                                                                                                                                                                                                                                                                                                                                                                                                                                                                                                                                                                                                                                                                                                                                                                                                                                                                                                                                                                                                                                                                                                                                                                                                                                                                                                                                                                                                                                                                                                                                                                                                                                                                                                                                                                                                                                                                                                                                                                                                                                                                                                                                                                                                                                         |                                                                                                                                                                                                                       |                                                                    |                  |                                |                      |                   | A. MAL                           | STPNHS-0052(31)                          | TIP                                           |                                       | 9                |
| б                                                  |                                    | -              | 1                                                                                                                                                                                                                                                                                                                                                                                                                                                                                                                                                                                                                                                                                                                                                                                                                                                                                                                                                                                                                                                                                                                                                                                                                                                                                                                                                                                                                                                                                                                                                                                                                                                                                                                                                                                                                                                                                                                                                                                                                                                                                                                                                                                                                                                                                                                                                                                                                                                                                                                                                                                                                                                                                                                                                                                                                                       |                                                                                                                                                                                                                       |                                                                    |                  |                                |                      |                   |                                  | CON                                      | VENTIONAL SYMB                                | OLS                                   |                  |
| Wast Center Anno C.                                | 1571                               | 1854           | Minister<br>Minister<br>Minister<br>Minister<br>Minister<br>Minister<br>Minister<br>Minister<br>Minister<br>Minister<br>Minister<br>Minister<br>Minister<br>Minister<br>Minister<br>Minister<br>Minister<br>Minister<br>Minister<br>Minister<br>Minister<br>Minister<br>Minister<br>Minister<br>Minister<br>Minister<br>Minister<br>Minister<br>Minister<br>Minister<br>Minister<br>Minister<br>Minister<br>Minister<br>Minister<br>Minister<br>Minister<br>Minister<br>Minister<br>Minister<br>Minister<br>Minister<br>Minister<br>Minister<br>Minister<br>Minister<br>Minister<br>Minister<br>Minister<br>Minister<br>Minister<br>Minister<br>Minister<br>Minister<br>Minister<br>Minister<br>Minister<br>Minister<br>Minister<br>Minister<br>Minister<br>Minister<br>Minister<br>Minister<br>Minister<br>Minister<br>Minister<br>Minister<br>Minister<br>Minister<br>Minister<br>Minister<br>Minister<br>Minister<br>Minister<br>Minister<br>Minister<br>Minister<br>Minister<br>Minister<br>Minister<br>Minister<br>Minister<br>Minister<br>Minister<br>Minister<br>Minister<br>Minister<br>Minister<br>Minister<br>Minister<br>Minister<br>Minister<br>Minister<br>Minister<br>Minister<br>Minister<br>Minister<br>Minister<br>Minister<br>Minister<br>Minister<br>Minister<br>Minister<br>Minister<br>Minister<br>Minister<br>Minister<br>Minister<br>Minister<br>Minister<br>Minister<br>Minister<br>Minister<br>Minister<br>Minister<br>Minister<br>Minister<br>Minister<br>Minister<br>Minister<br>Minister<br>Minister<br>Minister<br>Minister<br>Minister<br>Minister<br>Minister<br>Minister<br>Minister<br>Minister<br>Minister<br>Minister<br>Minister<br>Minister<br>Minister<br>Minister<br>Minister<br>Minister<br>Minister<br>Minister<br>Minister<br>Minister<br>Minister<br>Minister<br>Minister<br>Minister<br>Minister<br>Minister<br>Minister<br>Minister<br>Minister<br>Minister<br>Minister<br>Minister<br>Minister<br>Minister<br>Minister<br>Minister<br>Minister<br>Minister<br>Minister<br>Minister<br>Minister<br>Minister<br>Minister<br>Minister<br>Minister<br>Minister<br>Minister<br>Minister<br>Minister<br>Minister<br>Minister<br>Minister<br>Minister<br>Minister<br>Minister<br>Minister<br>Minister<br>Minister<br>Minister<br>Minister<br>Minister<br>Minister<br>Minister<br>Minister<br>Minister<br>Minister<br>Minister<br>Minister<br>Minister<br>Minister<br>Minister<br>Minister<br>Minister<br>Minister<br>Minister<br>Minister<br>Minister<br>Minister<br>Minister<br>Minister<br>Minister<br>Minister<br>Minister<br>Minister<br>Minister<br>Minister<br>Minister<br>Minister<br>Minister<br>Minister<br>Minister<br>Minister<br>Minister<br>Minister<br>Minister<br>Minister<br>Minister<br>Minister<br>Minister<br>Minister<br>Minister<br>Minister<br>Minister<br>Minister<br>Min | Bethesde                                                                                                                                                                                                              |                                                                    |                  |                                |                      |                   |                                  | Prop. Right of Wa                        | ne                                            |                                       |                  |
|                                                    |                                    | 9              | esecker Rd E                                                                                                                                                                                                                                                                                                                                                                                                                                                                                                                                                                                                                                                                                                                                                                                                                                                                                                                                                                                                                                                                                                                                                                                                                                                                                                                                                                                                                                                                                                                                                                                                                                                                                                                                                                                                                                                                                                                                                                                                                                                                                                                                                                                                                                                                                                                                                                                                                                                                                                                                                                                                                                                                                                                                                                                                                            |                                                                                                                                                                                                                       |                                                                    |                  |                                |                      |                   | han 1                            | (By Others)<br>Prop Right of Wa          | y Line Marker                                 | <b></b>                               |                  |
| 1283<br>1285                                       | dress Vineyards =<br>]<br>Wescliff | <b>EA W</b>    |                                                                                                                                                                                                                                                                                                                                                                                                                                                                                                                                                                                                                                                                                                                                                                                                                                                                                                                                                                                                                                                                                                                                                                                                                                                                                                                                                                                                                                                                                                                                                                                                                                                                                                                                                                                                                                                                                                                                                                                                                                                                                                                                                                                                                                                                                                                                                                                                                                                                                                                                                                                                                                                                                                                                                                                                                                         | All Barris                                                                                                                                                                                                            |                                                                    | · ·              |                                |                      | ر<br>م            |                                  | (By Contract)<br>Exist. Control of A     | ccess Line                                    |                                       | ( <u>c</u>       |
|                                                    | Finecrest                          | <b>T</b>       | Sty Lexington                                                                                                                                                                                                                                                                                                                                                                                                                                                                                                                                                                                                                                                                                                                                                                                                                                                                                                                                                                                                                                                                                                                                                                                                                                                                                                                                                                                                                                                                                                                                                                                                                                                                                                                                                                                                                                                                                                                                                                                                                                                                                                                                                                                                                                                                                                                                                                                                                                                                                                                                                                                                                                                                                                                                                                                                                           | 3 EHoly Group Ro                                                                                                                                                                                                      |                                                                    |                  |                                |                      |                   |                                  | Property Line                            | ccess Line                                    |                                       | ž                |
| 6                                                  | 53                                 | Swarst         | Stall Staller Big                                                                                                                                                                                                                                                                                                                                                                                                                                                                                                                                                                                                                                                                                                                                                                                                                                                                                                                                                                                                                                                                                                                                                                                                                                                                                                                                                                                                                                                                                                                                                                                                                                                                                                                                                                                                                                                                                                                                                                                                                                                                                                                                                                                                                                                                                                                                                                                                                                                                                                                                                                                                                                                                                                                                                                                                                       |                                                                                                                                                                                                                       |                                                                    |                  | Í ÍK                           |                      |                   |                                  |                                          |                                               | — — — — — — — — — — — — — — — — — — — | B                |
| a Ridge K<br>ry Club K                             | 1                                  | Mane Di        | Suigh Ave                                                                                                                                                                                                                                                                                                                                                                                                                                                                                                                                                                                                                                                                                                                                                                                                                                                                                                                                                                                                                                                                                                                                                                                                                                                                                                                                                                                                                                                                                                                                                                                                                                                                                                                                                                                                                                                                                                                                                                                                                                                                                                                                                                                                                                                                                                                                                                                                                                                                                                                                                                                                                                                                                                                                                                                                                               | Arbor Acres                                                                                                                                                                                                           | + +                                                                | U.               |                                |                      |                   | Es al                            | Prop. Woven Wire<br>Prop. Chain Link     | Fence                                         |                                       |                  |
| 45-10-10 1222 10 0                                 | 13                                 | 00             | Jon of Long and Long                                                                                                                                                                                                                                                                                                                                                                                                                                                                                                                                                                                                                                                                                                           | 2226 2226                                                                                                                                                                                                             |                                                                    |                  |                                |                      |                   |                                  | Exist. Road<br>Prop. Road                |                                               |                                       |                  |
| 1                                                  | <b>T</b>                           | Brown S        | Srove Rd                                                                                                                                                                                                                                                                                                                                                                                                                                                                                                                                                                                                                                                                                                                                                                                                                                                                                                                                                                                                                                                                                                                                                                                                                                                                                                                                                                                                                                                                                                                                                                                                                                                                                                                                                                                                                                                                                                                                                                                                                                                                                                                                                                                                                                                                                                                                                                                                                                                                                                                                                                                                                                                                                                                                                                                                                                |                                                                                                                                                                                                                       | Sheet L-3 - L-5                                                    |                  |                                | 4 F                  | Sheet L-          |                                  | Guardrail<br>Survey Line                 |                                               | T                                     | г <u>,</u> т     |
| of servour h                                       | 1.45                               | Owens Rd       | Cotton G                                                                                                                                                                                                                                                                                                                                                                                                                                                                                                                                                                                                                                                                                                                                                                                                                                                                                                                                                                                                                                                                                                                                                                                                                                                                                                                                                                                                                                                                                                                                                                                                                                                                                                                                                                                                                                                                                                                                                                                                                                                                                                                                                                                                                                                                                                                                                                                                                                                                                                                                                                                                                                                                                                                                                                                                                                | 1 1 1 1 1 1 1 1 1 1 1 1 1 1 1 1 1 1 1 1 1 1 1 1 1 1 1 1 1 1 1 1 1 1 1 1 1 1 1 1 1 1 1 1 1 1 1 1 1 1 1 1 1 1 1 1 1 1 1 1 1 1 1 1 1 1 1 1 1 1 1 1 1 1 1 1 1 1 1 1 1 1 1 1 1 1 1 1 1 1 1 1 1 1 1 1 1 1 1 1 1 1 1 1 1 1 1 |                                                                    |                  |                                |                      | $\searrow$        |                                  | Denotes Line Equa<br>Bridge              | .lity                                         |                                       |                  |
|                                                    | $\supset$                          | 1323           | 8                                                                                                                                                                                                                                                                                                                                                                                                                                                                                                                                                                                                                                                                                                                                                                                                                                                                                                                                                                                                                                                                                                                                                                                                                                                                                                                                                                                                                                                                                                                                                                                                                                                                                                                                                                                                                                                                                                                                                                                                                                                                                                                                                                                                                                                                                                                                                                                                                                                                                                                                                                                                                                                                                                                                                                                                                                       | 2240 Reality Contraction of the                                                                                                                                                                                       | Plan Key                                                           | 1                |                                |                      |                   |                                  | Culvert<br>Railroad                      |                                               | _                                     |                  |
|                                                    |                                    |                |                                                                                                                                                                                                                                                                                                                                                                                                                                                                                                                                                                                                                                                                                                                                                                                                                                                                                                                                                                                                                                                                                                                                                                                                                                                                                                                                                                                                                                                                                                                                                                                                                                                                                                                                                                                                                                                                                                                                                                                                                                                                                                                                                                                                                                                                                                                                                                                                                                                                                                                                                                                                                                                                                                                                                                                                                                         |                                                                                                                                                                                                                       |                                                                    |                  |                                |                      |                   |                                  | Woods<br>Exist. Telephone P              | * \$ * \$                                     |                                       |                  |
|                                                    |                                    |                |                                                                                                                                                                                                                                                                                                                                                                                                                                                                                                                                                                                                                                                                                                                                                                                                                                                                                                                                                                                                                                                                                                                                                                                                                                                                                                                                                                                                                                                                                                                                                                                                                                                                                                                                                                                                                                                                                                                                                                                                                                                                                                                                                                                                                                                                                                                                                                                                                                                                                                                                                                                                                                                                                                                                                                                                                                         | Sur                                                                                                                                                                                                                   | nmary of Quantities<br>Year Establishment                          |                  |                                |                      |                   |                                  | Prop. Telephone Po<br>Tower Pole and L   | ine                                           | -O-<br>                               | •                |
| DES SEC                                            | ς οτγ                              | UNIT           | KEY                                                                                                                                                                                                                                                                                                                                                                                                                                                                                                                                                                                                                                                                                                                                                                                                                                                                                                                                                                                                                                                                                                                                                                                                                                                                                                                                                                                                                                                                                                                                                                                                                                                                                                                                                                                                                                                                                                                                                                                                                                                                                                                                                                                                                                                                                                                                                                                                                                                                                                                                                                                                                                                                                                                                                                                                                                     | BOTANICAL NAME                                                                                                                                                                                                        |                                                                    | SIZE             | CALIPER                        | FURNISH              | A.S.N.S.          | REMARKS                          | Prop. Power Pole                         |                                               | ●<br>○                                |                  |
|                                                    |                                    |                |                                                                                                                                                                                                                                                                                                                                                                                                                                                                                                                                                                                                                                                                                                                                                                                                                                                                                                                                                                                                                                                                                                                                                                                                                                                                                                                                                                                                                                                                                                                                                                                                                                                                                                                                                                                                                                                                                                                                                                                                                                                                                                                                                                                                                                                                                                                                                                                                                                                                                                                                                                                                                                                                                                                                                                                                                                         | Ггеез                                                                                                                                                                                                                 |                                                                    |                  |                                |                      | 2                 |                                  | Sanitary Sewer Li<br>Water Line          |                                               | ss ————                               | → 88 —<br>—-     |
| L 167                                              |                                    | ea             |                                                                                                                                                                                                                                                                                                                                                                                                                                                                                                                                                                                                                                                                                                                                                                                                                                                                                                                                                                                                                                                                                                                                                                                                                                                                                                                                                                                                                                                                                                                                                                                                                                                                                                                                                                                                                                                                                                                                                                                                                                                                                                                                                                                                                                                                                                                                                                                                                                                                                                                                                                                                                                                                                                                                                                                                                                         | Amelanchier x grandiflora 'Autumn Brilliance'                                                                                                                                                                         | Autumn Brilliance® Serviceberry                                    |                  | 2-2.5"                         | 30G; Single Stem     | 2.3               | As Shown                         | Picnic Shelter                           |                                               |                                       |                  |
| L 167<br>L 167<br>L 167                            | 0 15                               | ea<br>ea<br>ea | CA                                                                                                                                                                                                                                                                                                                                                                                                                                                                                                                                                                                                                                                                                                                                                                                                                                                                                                                                                                                                                                                                                                                                                                                                                                                                                                                                                                                                                                                                                                                                                                                                                                                                                                                                                                                                                                                                                                                                                                                                                                                                                                                                                                                                                                                                                                                                                                                                                                                                                                                                                                                                                                                                                                                                                                                                                                      | Carpinus caroliniana<br>Cercis canadensis<br>Cercis canadensis 'Forest Pansy'                                                                                                                                         | American Hornbeam<br>Eastern Redbud<br>Forest Pansy Eastern Redbud |                  | 2.5-3"<br>1.5-1.75"<br>1.75-2" | B&B<br>B&B<br>30G    | 2.2<br>2.3<br>2.3 | As Shown<br>As Shown<br>As Shown | Regeneration<br>Reforestation            |                                               | XXX<br>ZZh                            |                  |
| L 167<br>L 167                                     | 09                                 | ea<br>ea<br>ea | СР                                                                                                                                                                                                                                                                                                                                                                                                                                                                                                                                                                                                                                                                                                                                                                                                                                                                                                                                                                                                                                                                                                                                                                                                                                                                                                                                                                                                                                                                                                                                                                                                                                                                                                                                                                                                                                                                                                                                                                                                                                                                                                                                                                                                                                                                                                                                                                                                                                                                                                                                                                                                                                                                                                                                                                                                                                      | Cornus florida 'Cherokee Princess'<br>Ilex opaca 'Satyr Hill'                                                                                                                                                         | Cherokee Princess Flowering Dogwood<br>Satyr Hill American Holly   | 7-8'             | 1./ 5-2                        | B&B<br>B&B           | 2.3<br>2.4<br>5.8 | As Shown<br>As Shown<br>As Shown |                                          |                                               |                                       |                  |
| L 167<br>L 167                                     | 0 21<br>0 41                       | ea<br>ea       | JV<br>ML                                                                                                                                                                                                                                                                                                                                                                                                                                                                                                                                                                                                                                                                                                                                                                                                                                                                                                                                                                                                                                                                                                                                                                                                                                                                                                                                                                                                                                                                                                                                                                                                                                                                                                                                                                                                                                                                                                                                                                                                                                                                                                                                                                                                                                                                                                                                                                                                                                                                                                                                                                                                                                                                                                                                                                                                                                | Iuniperus virginiana<br>Magnolia grandiflora 'Little Gem'                                                                                                                                                             | Eastern Red Cedar<br>Little Gem Southern Magnolia                  | 7-8'<br>7-8'     |                                | B&B<br>B&B           | 4.9<br>5.8        | As Shown<br>As Shown             | INC                                      | DEX OF L SHEETS:                              |                                       |                  |
| L 167                                              | 0 3                                | ea             | UP                                                                                                                                                                                                                                                                                                                                                                                                                                                                                                                                                                                                                                                                                                                                                                                                                                                                                                                                                                                                                                                                                                                                                                                                                                                                                                                                                                                                                                                                                                                                                                                                                                                                                                                                                                                                                                                                                                                                                                                                                                                                                                                                                                                                                                                                                                                                                                                                                                                                                                                                                                                                                                                                                                                                                                                                                                      | Ulmus americana 'Princeton'                                                                                                                                                                                           | Princeton Elm                                                      |                  | 2.5-3"                         | B&B                  | 2.1               | 40' O.C.                         | L 1.0 - Title Sheet                      |                                               |                                       |                  |
|                                                    |                                    |                |                                                                                                                                                                                                                                                                                                                                                                                                                                                                                                                                                                                                                                                                                                                                                                                                                                                                                                                                                                                                                                                                                                                                                                                                                                                                                                                                                                                                                                                                                                                                                                                                                                                                                                                                                                                                                                                                                                                                                                                                                                                                                                                                                                                                                                                                                                                                                                                                                                                                                                                                                                                                                                                                                                                                                                                                                                         | Shrubs                                                                                                                                                                                                                |                                                                    |                  |                                |                      |                   |                                  | L 2.0 - Planting D<br>L 3.0 - Demolition | n Plan                                        |                                       |                  |
| L 167<br>L 167                                     | -                                  | ea<br>ea       |                                                                                                                                                                                                                                                                                                                                                                                                                                                                                                                                                                                                                                                                                                                                                                                                                                                                                                                                                                                                                                                                                                                                                                                                                                                                                                                                                                                                                                                                                                                                                                                                                                                                                                                                                                                                                                                                                                                                                                                                                                                                                                                                                                                                                                                                                                                                                                                                                                                                                                                                                                                                                                                                                                                                                                                                                                         | Fothergilla major 'Mount Airy'<br>Itea virginica 'Sprich'                                                                                                                                                             | Mount Airy Fothergilla<br>Little Henry® Dwarf Virginia Sweetspire  | 12-18"<br>12-15" |                                | #3 Cont.<br>#3 Cont  | 3.3<br>3.2        | 4' O.C.<br>2.5' O.C.             | L 5.0 - Enhancme                         | tigation Planting Plans<br>ent Planting Plans |                                       |                  |
|                                                    |                                    |                |                                                                                                                                                                                                                                                                                                                                                                                                                                                                                                                                                                                                                                                                                                                                                                                                                                                                                                                                                                                                                                                                                                                                                                                                                                                                                                                                                                                                                                                                                                                                                                                                                                                                                                                                                                                                                                                                                                                                                                                                                                                                                                                                                                                                                                                                                                                                                                                                                                                                                                                                                                                                                                                                                                                                                                                                                                         |                                                                                                                                                                                                                       |                                                                    |                  |                                |                      | 5.2               | 2.5 0.0.                         | L 6.0 - Enhancme                         | ent Planting Plans                            |                                       |                  |
|                                                    |                                    |                |                                                                                                                                                                                                                                                                                                                                                                                                                                                                                                                                                                                                                                                                                                                                                                                                                                                                                                                                                                                                                                                                                                                                                                                                                                                                                                                                                                                                                                                                                                                                                                                                                                                                                                                                                                                                                                                                                                                                                                                                                                                                                                                                                                                                                                                                                                                                                                                                                                                                                                                                                                                                                                                                                                                                                                                                                                         | Grasses/Groundcovers/Perennials                                                                                                                                                                                       | Northuis d Cuitatan                                                | 12.40            |                                |                      | 10.4              |                                  |                                          |                                               |                                       |                  |
| L 1670<br>L 167                                    |                                    | ea<br>ea       |                                                                                                                                                                                                                                                                                                                                                                                                                                                                                                                                                                                                                                                                                                                                                                                                                                                                                                                                                                                                                                                                                                                                                                                                                                                                                                                                                                                                                                                                                                                                                                                                                                                                                                                                                                                                                                                                                                                                                                                                                                                                                                                                                                                                                                                                                                                                                                                                                                                                                                                                                                                                                                                                                                                                                                                                                                         | Panicum virgatum 'Northwind'<br>Sedum spectabile 'Autumn Joy'                                                                                                                                                         | Northwind Switchgrass<br>Autumn Joy Sedum                          | 12-18"<br>6-12"  |                                | #3 Cont.<br>#1 Cont. | 13.4<br>13.3      | 2.5' O.C.<br>2' O.C.             |                                          |                                               |                                       |                  |
|                                                    |                                    |                |                                                                                                                                                                                                                                                                                                                                                                                                                                                                                                                                                                                                                                                                                                                                                                                                                                                                                                                                                                                                                                                                                                                                                                                                                                                                                                                                                                                                                                                                                                                                                                                                                                                                                                                                                                                                                                                                                                                                                                                                                                                                                                                                                                                                                                                                                                                                                                                                                                                                                                                                                                                                                                                                                                                                                                                                                                         | Other Vegetation Costs                                                                                                                                                                                                |                                                                    |                  |                                |                      |                   |                                  | PREPARED RV.                             | K. Cooper DATE                                | : 04/24                               | 5/2014           |
|                                                    |                                    | acre<br>ea     | -                                                                                                                                                                                                                                                                                                                                                                                                                                                                                                                                                                                                                                                                                                                                                                                                                                                                                                                                                                                                                                                                                                                                                                                                                                                                                                                                                                                                                                                                                                                                                                                                                                                                                                                                                                                                                                                                                                                                                                                                                                                                                                                                                                                                                                                                                                                                                                                                                                                                                                                                                                                                                                                                                                                                                                                                                                       | Selective Vegetation Removal<br>Monthly Maintenance                                                                                                                                                                   |                                                                    |                  |                                |                      |                   |                                  |                                          | REVISIONS                                     |                                       |                  |
| L 167<br>L 167                                     |                                    | cy<br>sy       |                                                                                                                                                                                                                                                                                                                                                                                                                                                                                                                                                                                                                                                                                                                                                                                                                                                                                                                                                                                                                                                                                                                                                                                                                                                                                                                                                                                                                                                                                                                                                                                                                                                                                                                                                                                                                                                                                                                                                                                                                                                                                                                                                                                                                                                                                                                                                                                                                                                                                                                                                                                                                                                                                                                                                                                                                                         | Mulch for Planting<br>Pre-emergence Herbicidal Treatment                                                                                                                                                              |                                                                    |                  |                                |                      |                   | Depth of 4"                      | DATE                                     | DESCRIPTIO                                    | DN                                    |                  |
| L 167<br>L 167<br>L 167                            | 0 472                              | sy             |                                                                                                                                                                                                                                                                                                                                                                                                                                                                                                                                                                                                                                                                                                                                                                                                                                                                                                                                                                                                                                                                                                                                                                                                                                                                                                                                                                                                                                                                                                                                                                                                                                                                                                                                                                                                                                                                                                                                                                                                                                                                                                                                                                                                                                                                                                                                                                                                                                                                                                                                                                                                                                                                                                                                                                                                                                         | Post-emergence Herbicidal Treatment<br>Water for Planting                                                                                                                                                             |                                                                    |                  |                                |                      |                   |                                  | 04/12/2019 Ac                            | djusted tree layout, plant<br>ant types       | beds, an                              | nd               |
| L 167<br>L 167<br>L 167<br>L 167<br>L 167<br>L 167 | 0 472<br>0 472<br>0 20             | m/g            |                                                                                                                                                                                                                                                                                                                                                                                                                                                                                                                                                                                                                                                                                                                                                                                                                                                                                                                                                                                                                                                                                                                                                                                                                                                                                                                                                                                                                                                                                                                                                                                                                                                                                                                                                                                                                                                                                                                                                                                                                                                                                                                                                                                                                                                                                                                                                                                                                                                                                                                                                                                                                                                                                                                                                                                                                                         | Temporary Traffic Control                                                                                                                                                                                             |                                                                    |                  |                                |                      |                   |                                  |                                          |                                               |                                       |                  |
| L 167<br>L 167<br>L 167<br>L 167                   | 0 472<br>0 472<br>0 20             | -              |                                                                                                                                                                                                                                                                                                                                                                                                                                                                                                                                                                                                                                                                                                                                                                                                                                                                                                                                                                                                                                                                                                                                                                                                                                                                                                                                                                                                                                                                                                                                                                                                                                                                                                                                                                                                                                                                                                                                                                                                                                                                                                                                                                                                                                                                                                                                                                                                                                                                                                                                                                                                                                                                                                                                                                                                                                         |                                                                                                                                                                                                                       |                                                                    | 1                | l                              |                      | 1                 | 2                                | _ <b>_</b>                               |                                               |                                       |                  |
| L 167<br>L 167<br>L 167<br>L 167<br>L 167<br>L 167 | 0 472<br>0 472<br>0 20             | m/g            |                                                                                                                                                                                                                                                                                                                                                                                                                                                                                                                                                                                                                                                                                                                                                                                                                                                                                                                                                                                                                                                                                                                                                                                                                                                                                                                                                                                                                                                                                                                                                                                                                                                                                                                                                                                                                                                                                                                                                                                                                                                                                                                                                                                                                                                                                                                                                                                                                                                                                                                                                                                                                                                                                                                                                                                                                                         | LOCATION. L.85 RUG                                                                                                                                                                                                    | 2/11029 & NC 8                                                     |                  |                                |                      |                   |                                  | 2014 Americo                             | an Standard for Nu                            | sery Sta                              | ock              |
| L 167<br>L 167<br>L 167<br>L 167<br>L 167<br>L 167 | 0 472<br>0 472<br>0 20             | m/g            |                                                                                                                                                                                                                                                                                                                                                                                                                                                                                                                                                                                                                                                                                                                                                                                                                                                                                                                                                                                                                                                                                                                                                                                                                                                                                                                                                                                                                                                                                                                                                                                                                                                                                                                                                                                                                                                                                                                                                                                                                                                                                                                                                                                                                                                                                                                                                                                                                                                                                                                                                                                                                                                                                                                                                                                                                                         | LOCATION: 1-85 BUS                                                                                                                                                                                                    | s./ Us 29 & NC 8                                                   |                  |                                |                      |                   |                                  | 2018 NCDO                                | STANDARD SPECIF                               | CATION                                |                  |
| L 167<br>L 167<br>L 167<br>L 167<br>L 167<br>L 167 | 0 472<br>0 472<br>0 20<br>1 1      | m/g<br>LS      |                                                                                                                                                                                                                                                                                                                                                                                                                                                                                                                                                                                                                                                                                                                                                                                                                                                                                                                                                                                                                                                                                                                                                                                                                                                                                                                                                                                                                                                                                                                                                                                                                                                                                                                                                                                                                                                                                                                                                                                                                                                                                                                                                                                                                                                                                                                                                                                                                                                                                                                                                                                                                                                                                                                                                                                                                                         | LOCATION: 1-85 Bus<br>TYPE of WORK: TIP                                                                                                                                                                               | s./ Us 29 & NC 8                                                   |                  |                                |                      |                   |                                  | 2018 NCDOT<br>PREP<br>NCDOT- R           |                                               | CATION<br>:<br>TAL UNIT               | ٧S               |