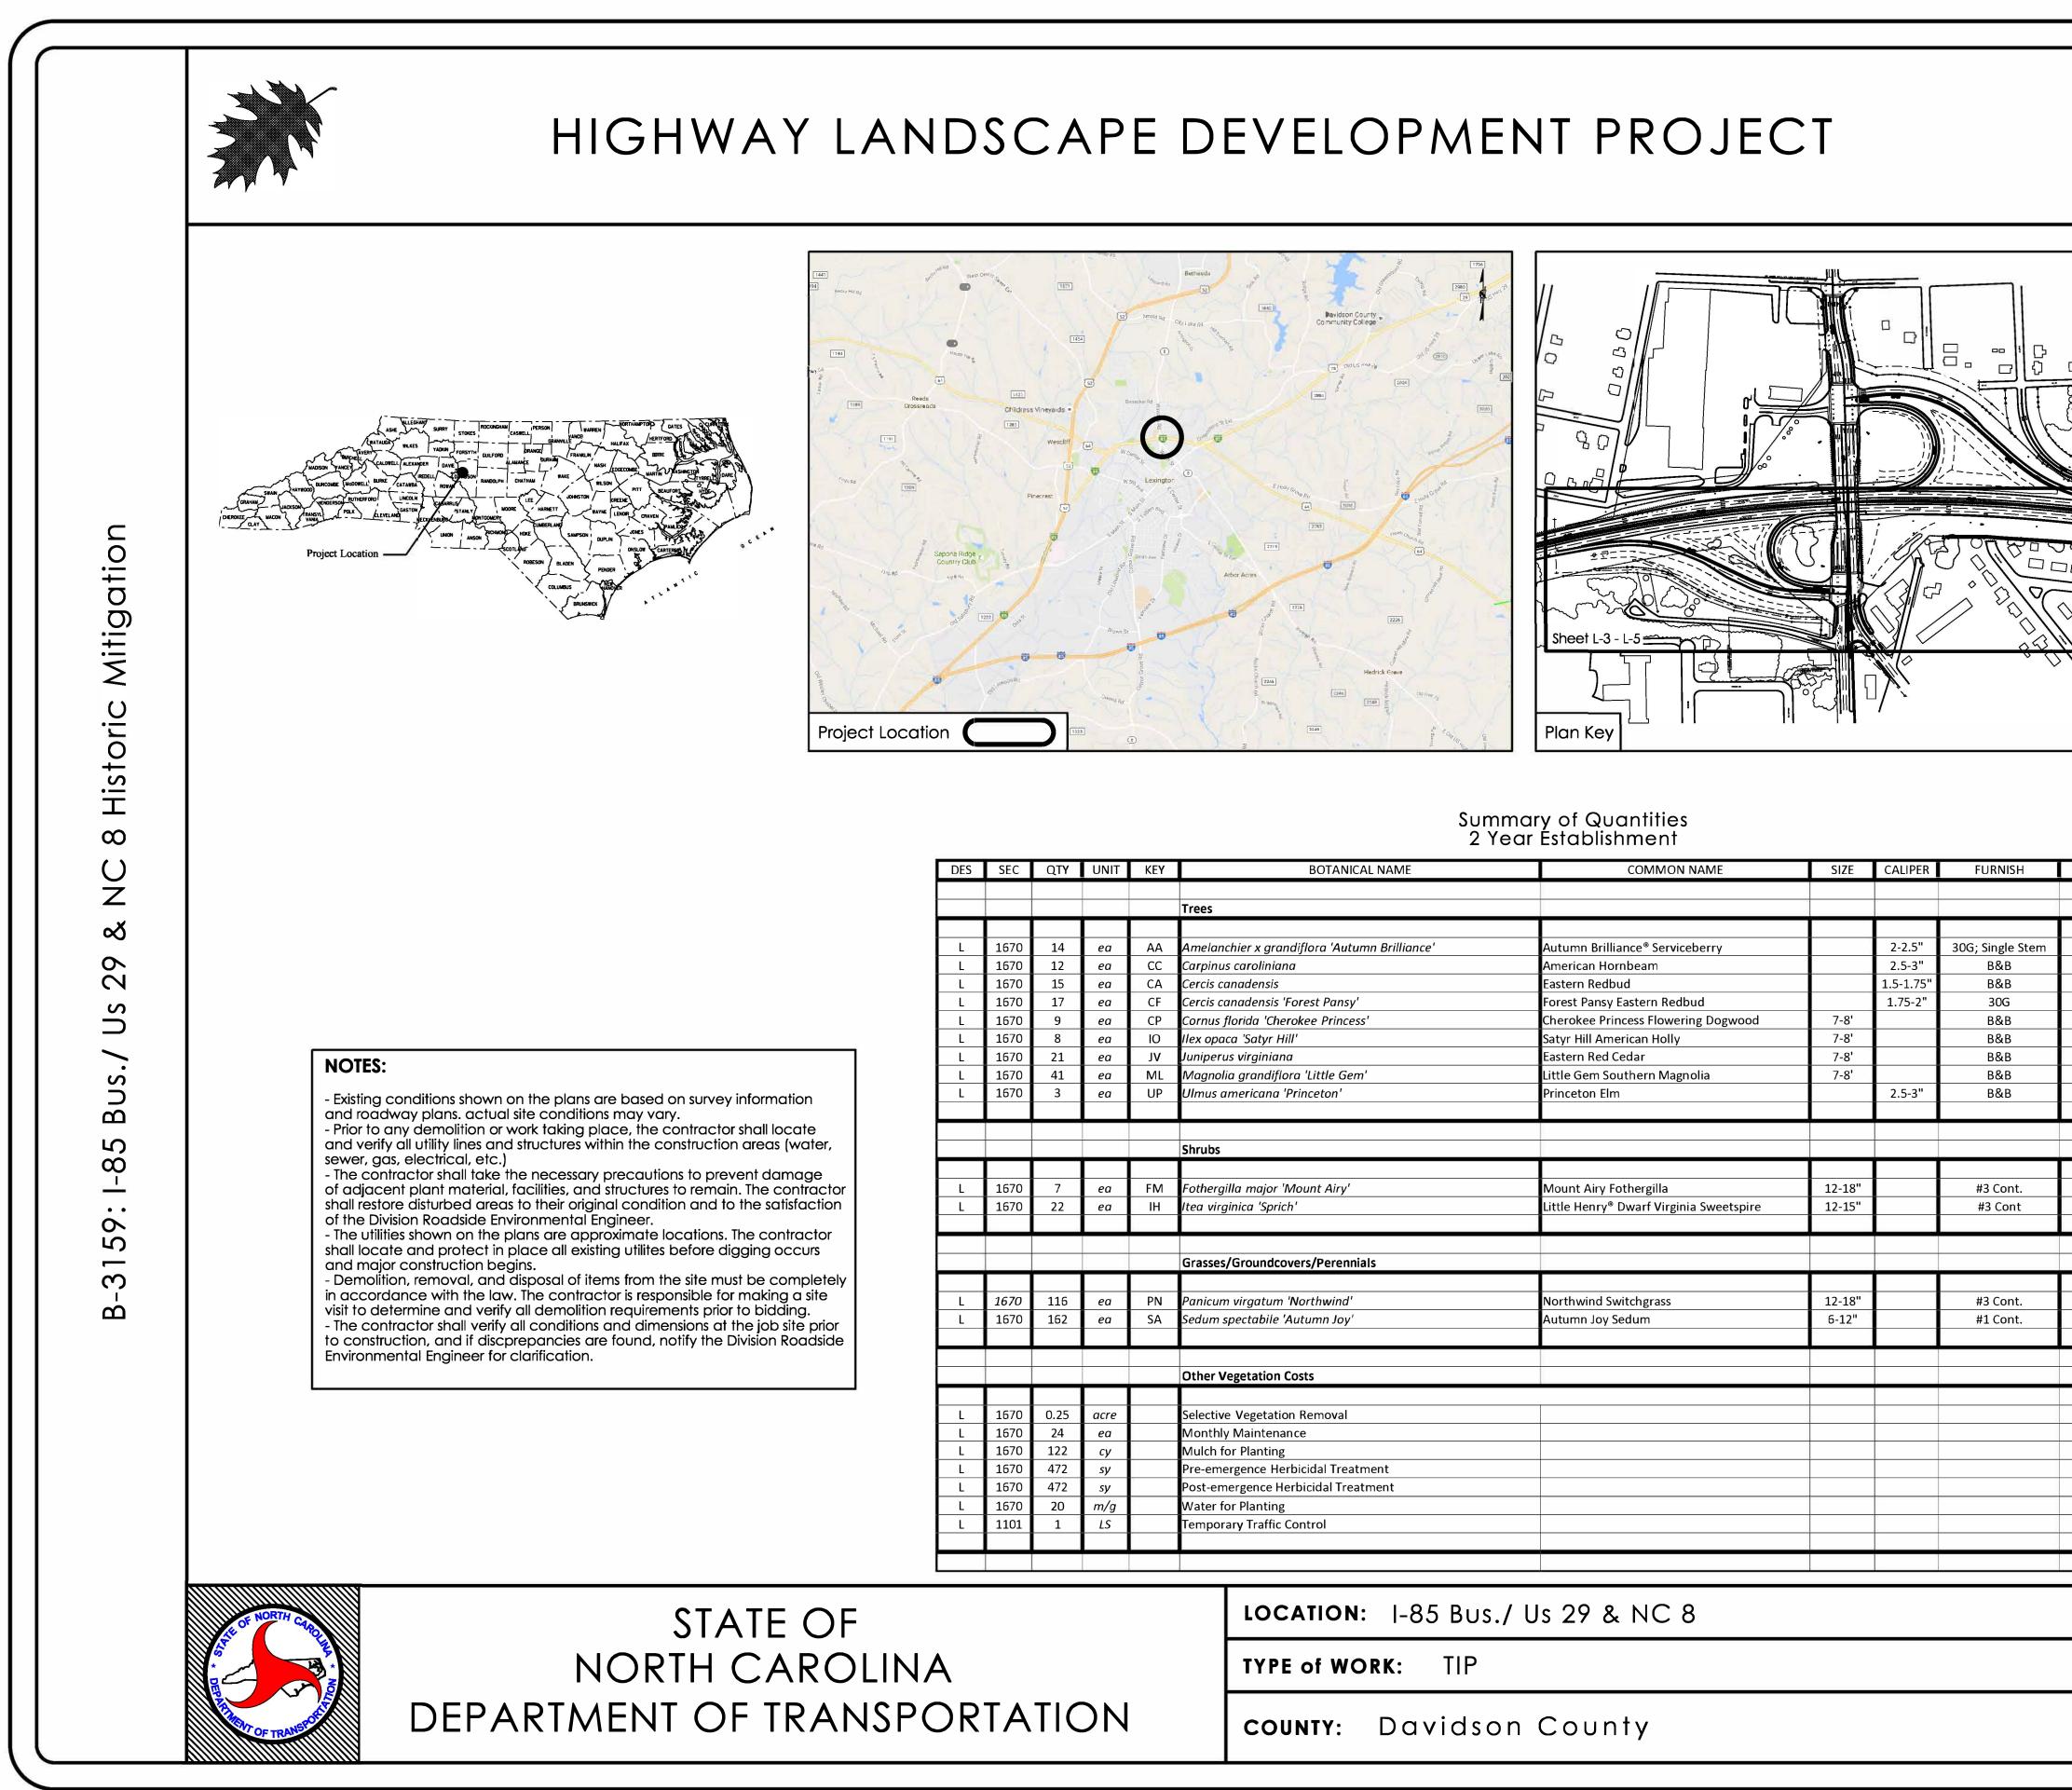

|                                                    |                                    |                |                                                                                                                                                                                                                                                                                                                                                                                                                                                                                                                                                                                                                                                                                                                                                                                                                                                                                                                                                                                                                                                                                                                                                                                                                                                                                                                                                                                                                                                                                                                                                                                                                                                                                                                                                                                                                                                                                                                                                                                                                                                                                                                                                                                                                                                                                                                                                                                                                                                                                                                                                                                                                                                                                                                                                                                                                                         |                                                                                                                                                                                                                       |                                                                    |                  |                                |                      |                   |                                  | T.I.P. #                                 | STATE PROJECT W.B.S. #                        | SHEET #                               | SHEET #<br>TOTAL |
|----------------------------------------------------|------------------------------------|----------------|-----------------------------------------------------------------------------------------------------------------------------------------------------------------------------------------------------------------------------------------------------------------------------------------------------------------------------------------------------------------------------------------------------------------------------------------------------------------------------------------------------------------------------------------------------------------------------------------------------------------------------------------------------------------------------------------------------------------------------------------------------------------------------------------------------------------------------------------------------------------------------------------------------------------------------------------------------------------------------------------------------------------------------------------------------------------------------------------------------------------------------------------------------------------------------------------------------------------------------------------------------------------------------------------------------------------------------------------------------------------------------------------------------------------------------------------------------------------------------------------------------------------------------------------------------------------------------------------------------------------------------------------------------------------------------------------------------------------------------------------------------------------------------------------------------------------------------------------------------------------------------------------------------------------------------------------------------------------------------------------------------------------------------------------------------------------------------------------------------------------------------------------------------------------------------------------------------------------------------------------------------------------------------------------------------------------------------------------------------------------------------------------------------------------------------------------------------------------------------------------------------------------------------------------------------------------------------------------------------------------------------------------------------------------------------------------------------------------------------------------------------------------------------------------------------------------------------------------|-----------------------------------------------------------------------------------------------------------------------------------------------------------------------------------------------------------------------|--------------------------------------------------------------------|------------------|--------------------------------|----------------------|-------------------|----------------------------------|------------------------------------------|-----------------------------------------------|---------------------------------------|------------------|
|                                                    | $\frown$                           |                | F                                                                                                                                                                                                                                                                                                                                                                                                                                                                                                                                                                                                                                                                                                                                                                                                                                                                                                                                                                                                                                                                                                                                                                                                                                                                                                                                                                                                                                                                                                                                                                                                                                                                                                                                                                                                                                                                                                                                                                                                                                                                                                                                                                                                                                                                                                                                                                                                                                                                                                                                                                                                                                                                                                                                                                                                                                       |                                                                                                                                                                                                                       |                                                                    | <b>` T</b>       |                                |                      | ~                 | NE.                              | B-3159                                   | 38331.1.1                                     | L1                                    | 6                |
| D2                                                 | CA                                 | ٩P             | E                                                                                                                                                                                                                                                                                                                                                                                                                                                                                                                                                                                                                                                                                                                                                                                                                                                                                                                                                                                                                                                                                                                                                                                                                                                                                                                                                                                                                                                                                                                                                                                                                                                                                                                                                                                                                                                                                                                                                                                                                                                                                                                                                                                                                                                                                                                                                                                                                                                                                                                                                                                                                                                                                                                                                                                                                                       | DEVELOPME                                                                                                                                                                                                             |                                                                    | <b>,</b>         |                                |                      | ,                 | MAS                              | FED. PROJ. #                             | DESCRIPTION                                   |                                       | DIVISION         |
|                                                    |                                    |                |                                                                                                                                                                                                                                                                                                                                                                                                                                                                                                                                                                                                                                                                                                                                                                                                                                                                                                                                                                                                                                                                                                                                                                                                                                                                                                                                                                                                                                                                                                                                                                                                                                                                                                                                                                                                                                                                                                                                                                                                                                                                                                                                                                                                                                                                                                                                                                                                                                                                                                                                                                                                                                                                                                                                                                                                                                         |                                                                                                                                                                                                                       |                                                                    |                  |                                |                      |                   | A. MAL                           | STPNHS-0052(31)                          | TIP                                           |                                       | 9                |
| б                                                  |                                    | -              | 1                                                                                                                                                                                                                                                                                                                                                                                                                                                                                                                                                                                                                                                                                                                                                                                                                                                                                                                                                                                                                                                                                                                                                                                                                                                                                                                                                                                                                                                                                                                                                                                                                                                                                                                                                                                                                                                                                                                                                                                                                                                                                                                                                                                                                                                                                                                                                                                                                                                                                                                                                                                                                                                                                                                                                                                                                                       |                                                                                                                                                                                                                       |                                                                    |                  |                                |                      |                   |                                  | CON                                      | VENTIONAL SYMB                                | OLS                                   |                  |
| Wast Center Anno C.                                | 1571                               | 1854           | Minister<br>Minister<br>Minister<br>Minister<br>Minister<br>Minister<br>Minister<br>Minister<br>Minister<br>Minister<br>Minister<br>Minister<br>Minister<br>Minister<br>Minister<br>Minister<br>Minister<br>Minister<br>Minister<br>Minister<br>Minister<br>Minister<br>Minister<br>Minister<br>Minister<br>Minister<br>Minister<br>Minister<br>Minister<br>Minister<br>Minister<br>Minister<br>Minister<br>Minister<br>Minister<br>Minister<br>Minister<br>Minister<br>Minister<br>Minister<br>Minister<br>Minister<br>Minister<br>Minister<br>Minister<br>Minister<br>Minister<br>Minister<br>Minister<br>Minister<br>Minister<br>Minister<br>Minister<br>Minister<br>Minister<br>Minister<br>Minister<br>Minister<br>Minister<br>Minister<br>Minister<br>Minister<br>Minister<br>Minister<br>Minister<br>Minister<br>Minister<br>Minister<br>Minister<br>Minister<br>Minister<br>Minister<br>Minister<br>Minister<br>Minister<br>Minister<br>Minister<br>Minister<br>Minister<br>Minister<br>Minister<br>Minister<br>Minister<br>Minister<br>Minister<br>Minister<br>Minister<br>Minister<br>Minister<br>Minister<br>Minister<br>Minister<br>Minister<br>Minister<br>Minister<br>Minister<br>Minister<br>Minister<br>Minister<br>Minister<br>Minister<br>Minister<br>Minister<br>Minister<br>Minister<br>Minister<br>Minister<br>Minister<br>Minister<br>Minister<br>Minister<br>Minister<br>Minister<br>Minister<br>Minister<br>Minister<br>Minister<br>Minister<br>Minister<br>Minister<br>Minister<br>Minister<br>Minister<br>Minister<br>Minister<br>Minister<br>Minister<br>Minister<br>Minister<br>Minister<br>Minister<br>Minister<br>Minister<br>Minister<br>Minister<br>Minister<br>Minister<br>Minister<br>Minister<br>Minister<br>Minister<br>Minister<br>Minister<br>Minister<br>Minister<br>Minister<br>Minister<br>Minister<br>Minister<br>Minister<br>Minister<br>Minister<br>Minister<br>Minister<br>Minister<br>Minister<br>Minister<br>Minister<br>Minister<br>Minister<br>Minister<br>Minister<br>Minister<br>Minister<br>Minister<br>Minister<br>Minister<br>Minister<br>Minister<br>Minister<br>Minister<br>Minister<br>Minister<br>Minister<br>Minister<br>Minister<br>Minister<br>Minister<br>Minister<br>Minister<br>Minister<br>Minister<br>Minister<br>Minister<br>Minister<br>Minister<br>Minister<br>Minister<br>Minister<br>Minister<br>Minister<br>Minister<br>Minister<br>Minister<br>Minister<br>Minister<br>Minister<br>Minister<br>Minister<br>Minister<br>Minister<br>Minister<br>Minister<br>Minister<br>Minister<br>Minister<br>Minister<br>Minister<br>Minister<br>Minister<br>Minister<br>Minister<br>Minister<br>Minister<br>Minister<br>Minister<br>Minister<br>Minister<br>Minister<br>Minister<br>Minister<br>Minister<br>Minister<br>Minister<br>Minister<br>Minister<br>Minister<br>Min | Bethesde                                                                                                                                                                                                              |                                                                    |                  |                                |                      |                   |                                  | Prop. Right of Wa                        | ne                                            |                                       |                  |
|                                                    |                                    | 9              | esecker Rd E                                                                                                                                                                                                                                                                                                                                                                                                                                                                                                                                                                                                                                                                                                                                                                                                                                                                                                                                                                                                                                                                                                                                                                                                                                                                                                                                                                                                                                                                                                                                                                                                                                                                                                                                                                                                                                                                                                                                                                                                                                                                                                                                                                                                                                                                                                                                                                                                                                                                                                                                                                                                                                                                                                                                                                                                                            |                                                                                                                                                                                                                       |                                                                    |                  |                                |                      |                   | han 1                            | (By Others)<br>Prop Right of Wa          | y Line Marker                                 | <b></b>                               |                  |
| 1283<br>1285                                       | dress Vineyards =<br>]<br>Wescliff | <b>EA W</b>    |                                                                                                                                                                                                                                                                                                                                                                                                                                                                                                                                                                                                                                                                                                                                                                                                                                                                                                                                                                                                                                                                                                                                                                                                                                                                                                                                                                                                                                                                                                                                                                                                                                                                                                                                                                                                                                                                                                                                                                                                                                                                                                                                                                                                                                                                                                                                                                                                                                                                                                                                                                                                                                                                                                                                                                                                                                         | All Barris                                                                                                                                                                                                            |                                                                    | · ·              |                                |                      | ر<br>م            |                                  | (By Contract)<br>Exist. Control of A     | ccess Line                                    |                                       | ( <u>c</u>       |
|                                                    | Finecrest                          | <b>T</b>       | Sty Lexington                                                                                                                                                                                                                                                                                                                                                                                                                                                                                                                                                                                                                                                                                                                                                                                                                                                                                                                                                                                                                                                                                                                                                                                                                                                                                                                                                                                                                                                                                                                                                                                                                                                                                                                                                                                                                                                                                                                                                                                                                                                                                                                                                                                                                                                                                                                                                                                                                                                                                                                                                                                                                                                                                                                                                                                                                           | 3 EHoly Group Ro                                                                                                                                                                                                      |                                                                    |                  |                                |                      |                   |                                  | Property Line                            | ccess Line                                    |                                       | ž                |
| 6                                                  | 53                                 | Swarst         | Stall Staller Big                                                                                                                                                                                                                                                                                                                                                                                                                                                                                                                                                                                                                                                                                                                                                                                                                                                                                                                                                                                                                                                                                                                                                                                                                                                                                                                                                                                                                                                                                                                                                                                                                                                                                                                                                                                                                                                                                                                                                                                                                                                                                                                                                                                                                                                                                                                                                                                                                                                                                                                                                                                                                                                                                                                                                                                                                       |                                                                                                                                                                                                                       |                                                                    |                  | Í ÍK                           |                      |                   |                                  |                                          |                                               | — — — — — — — — — — — — — — — — — — — | B                |
| a Ridge K<br>ry Club K                             | 1                                  | Mane Di        | Suigh Ave                                                                                                                                                                                                                                                                                                                                                                                                                                                                                                                                                                                                                                                                                                                                                                                                                                                                                                                                                                                                                                                                                                                                                                                                                                                                                                                                                                                                                                                                                                                                                                                                                                                                                                                                                                                                                                                                                                                                                                                                                                                                                                                                                                                                                                                                                                                                                                                                                                                                                                                                                                                                                                                                                                                                                                                                                               | Arbor Acres                                                                                                                                                                                                           | + +                                                                | U.               |                                |                      |                   | Es al                            | Prop. Woven Wire<br>Prop. Chain Link     | Fence                                         |                                       |                  |
| 45-10-10 1222 10 0                                 | 13                                 | 00             | Jon of Long and Long                                                                                                                                                                                                                                                                                                                                                                                                                                                                                                                                                                                                                                                                                                           | 2226 2226                                                                                                                                                                                                             |                                                                    |                  |                                |                      |                   |                                  | Exist. Road<br>Prop. Road                |                                               |                                       |                  |
| 1                                                  | <b>T</b>                           | Brown S        | Srove Rd                                                                                                                                                                                                                                                                                                                                                                                                                                                                                                                                                                                                                                                                                                                                                                                                                                                                                                                                                                                                                                                                                                                                                                                                                                                                                                                                                                                                                                                                                                                                                                                                                                                                                                                                                                                                                                                                                                                                                                                                                                                                                                                                                                                                                                                                                                                                                                                                                                                                                                                                                                                                                                                                                                                                                                                                                                |                                                                                                                                                                                                                       | Sheet L-3 - L-5                                                    |                  |                                | 4 F                  | Sheet L-          |                                  | Guardrail<br>Survey Line                 |                                               | T                                     | г <u>,</u> т     |
| of servour h                                       | 1.45                               | Owens Rd       | Cotton G                                                                                                                                                                                                                                                                                                                                                                                                                                                                                                                                                                                                                                                                                                                                                                                                                                                                                                                                                                                                                                                                                                                                                                                                                                                                                                                                                                                                                                                                                                                                                                                                                                                                                                                                                                                                                                                                                                                                                                                                                                                                                                                                                                                                                                                                                                                                                                                                                                                                                                                                                                                                                                                                                                                                                                                                                                | 1 1 1 1 1 1 1 1 1 1 1 1 1 1 1 1 1 1 1 1 1 1 1 1 1 1 1 1 1 1 1 1 1 1 1 1 1 1 1 1 1 1 1 1 1 1 1 1 1 1 1 1 1 1 1 1 1 1 1 1 1 1 1 1 1 1 1 1 1 1 1 1 1 1 1 1 1 1 1 1 1 1 1 1 1 1 1 1 1 1 1 1 1 1 1 1 1 1 1 1 1 1 1 1 1 1 1 |                                                                    |                  |                                |                      | $\searrow$        |                                  | Denotes Line Equa<br>Bridge              | .lity                                         |                                       |                  |
|                                                    | $\supset$                          | 1323           | 8                                                                                                                                                                                                                                                                                                                                                                                                                                                                                                                                                                                                                                                                                                                                                                                                                                                                                                                                                                                                                                                                                                                                                                                                                                                                                                                                                                                                                                                                                                                                                                                                                                                                                                                                                                                                                                                                                                                                                                                                                                                                                                                                                                                                                                                                                                                                                                                                                                                                                                                                                                                                                                                                                                                                                                                                                                       | 2240 Reality Contraction of the                                                                                                                                                                                       | Plan Key                                                           | 1                |                                |                      |                   |                                  | Culvert<br>Railroad                      |                                               | _                                     |                  |
|                                                    |                                    |                |                                                                                                                                                                                                                                                                                                                                                                                                                                                                                                                                                                                                                                                                                                                                                                                                                                                                                                                                                                                                                                                                                                                                                                                                                                                                                                                                                                                                                                                                                                                                                                                                                                                                                                                                                                                                                                                                                                                                                                                                                                                                                                                                                                                                                                                                                                                                                                                                                                                                                                                                                                                                                                                                                                                                                                                                                                         |                                                                                                                                                                                                                       |                                                                    |                  |                                |                      |                   |                                  | Woods<br>Exist. Telephone P              | * \$ * \$                                     |                                       |                  |
|                                                    |                                    |                |                                                                                                                                                                                                                                                                                                                                                                                                                                                                                                                                                                                                                                                                                                                                                                                                                                                                                                                                                                                                                                                                                                                                                                                                                                                                                                                                                                                                                                                                                                                                                                                                                                                                                                                                                                                                                                                                                                                                                                                                                                                                                                                                                                                                                                                                                                                                                                                                                                                                                                                                                                                                                                                                                                                                                                                                                                         | Sur                                                                                                                                                                                                                   | nmary of Quantities<br>Year Establishment                          |                  |                                |                      |                   |                                  | Prop. Telephone Po<br>Tower Pole and L   | ine                                           | -O-<br>                               | •                |
| DES SEC                                            | ς οτγ                              | UNIT           | KEY                                                                                                                                                                                                                                                                                                                                                                                                                                                                                                                                                                                                                                                                                                                                                                                                                                                                                                                                                                                                                                                                                                                                                                                                                                                                                                                                                                                                                                                                                                                                                                                                                                                                                                                                                                                                                                                                                                                                                                                                                                                                                                                                                                                                                                                                                                                                                                                                                                                                                                                                                                                                                                                                                                                                                                                                                                     | BOTANICAL NAME                                                                                                                                                                                                        |                                                                    | SIZE             | CALIPER                        | FURNISH              | A.S.N.S.          | REMARKS                          | Prop. Power Pole                         |                                               | ●<br>○                                |                  |
|                                                    |                                    |                |                                                                                                                                                                                                                                                                                                                                                                                                                                                                                                                                                                                                                                                                                                                                                                                                                                                                                                                                                                                                                                                                                                                                                                                                                                                                                                                                                                                                                                                                                                                                                                                                                                                                                                                                                                                                                                                                                                                                                                                                                                                                                                                                                                                                                                                                                                                                                                                                                                                                                                                                                                                                                                                                                                                                                                                                                                         | Ггеез                                                                                                                                                                                                                 |                                                                    |                  |                                |                      | 2                 |                                  | Sanitary Sewer Li<br>Water Line          |                                               | ss ————                               | → 88 —<br>—-     |
| L 167                                              |                                    | ea             |                                                                                                                                                                                                                                                                                                                                                                                                                                                                                                                                                                                                                                                                                                                                                                                                                                                                                                                                                                                                                                                                                                                                                                                                                                                                                                                                                                                                                                                                                                                                                                                                                                                                                                                                                                                                                                                                                                                                                                                                                                                                                                                                                                                                                                                                                                                                                                                                                                                                                                                                                                                                                                                                                                                                                                                                                                         | Amelanchier x grandiflora 'Autumn Brilliance'                                                                                                                                                                         | Autumn Brilliance® Serviceberry                                    |                  | 2-2.5"                         | 30G; Single Stem     | 2.3               | As Shown                         | Picnic Shelter                           |                                               |                                       |                  |
| L 167<br>L 167<br>L 167                            | 0 15                               | ea<br>ea<br>ea | CA                                                                                                                                                                                                                                                                                                                                                                                                                                                                                                                                                                                                                                                                                                                                                                                                                                                                                                                                                                                                                                                                                                                                                                                                                                                                                                                                                                                                                                                                                                                                                                                                                                                                                                                                                                                                                                                                                                                                                                                                                                                                                                                                                                                                                                                                                                                                                                                                                                                                                                                                                                                                                                                                                                                                                                                                                                      | Carpinus caroliniana<br>Cercis canadensis<br>Cercis canadensis 'Forest Pansy'                                                                                                                                         | American Hornbeam<br>Eastern Redbud<br>Forest Pansy Eastern Redbud |                  | 2.5-3"<br>1.5-1.75"<br>1.75-2" | B&B<br>B&B<br>30G    | 2.2<br>2.3<br>2.3 | As Shown<br>As Shown<br>As Shown | Regeneration<br>Reforestation            |                                               | XXX<br>ZZh                            |                  |
| L 167<br>L 167                                     | 09                                 | ea<br>ea<br>ea | СР                                                                                                                                                                                                                                                                                                                                                                                                                                                                                                                                                                                                                                                                                                                                                                                                                                                                                                                                                                                                                                                                                                                                                                                                                                                                                                                                                                                                                                                                                                                                                                                                                                                                                                                                                                                                                                                                                                                                                                                                                                                                                                                                                                                                                                                                                                                                                                                                                                                                                                                                                                                                                                                                                                                                                                                                                                      | Cornus florida 'Cherokee Princess'<br>Ilex opaca 'Satyr Hill'                                                                                                                                                         | Cherokee Princess Flowering Dogwood<br>Satyr Hill American Holly   | 7-8'             | 1./ 5-2                        | B&B<br>B&B           | 2.3<br>2.4<br>5.8 | As Shown<br>As Shown<br>As Shown |                                          |                                               |                                       |                  |
| L 167<br>L 167                                     | 0 21<br>0 41                       | ea<br>ea       | JV<br>ML                                                                                                                                                                                                                                                                                                                                                                                                                                                                                                                                                                                                                                                                                                                                                                                                                                                                                                                                                                                                                                                                                                                                                                                                                                                                                                                                                                                                                                                                                                                                                                                                                                                                                                                                                                                                                                                                                                                                                                                                                                                                                                                                                                                                                                                                                                                                                                                                                                                                                                                                                                                                                                                                                                                                                                                                                                | Iuniperus virginiana<br>Magnolia grandiflora 'Little Gem'                                                                                                                                                             | Eastern Red Cedar<br>Little Gem Southern Magnolia                  | 7-8'<br>7-8'     |                                | B&B<br>B&B           | 4.9<br>5.8        | As Shown<br>As Shown             | INC                                      | DEX OF L SHEETS:                              |                                       |                  |
| L 167                                              | 0 3                                | ea             | UP                                                                                                                                                                                                                                                                                                                                                                                                                                                                                                                                                                                                                                                                                                                                                                                                                                                                                                                                                                                                                                                                                                                                                                                                                                                                                                                                                                                                                                                                                                                                                                                                                                                                                                                                                                                                                                                                                                                                                                                                                                                                                                                                                                                                                                                                                                                                                                                                                                                                                                                                                                                                                                                                                                                                                                                                                                      | Ulmus americana 'Princeton'                                                                                                                                                                                           | Princeton Elm                                                      |                  | 2.5-3"                         | B&B                  | 2.1               | 40' O.C.                         | L 1.0 - Title Sheet                      |                                               |                                       |                  |
|                                                    |                                    |                |                                                                                                                                                                                                                                                                                                                                                                                                                                                                                                                                                                                                                                                                                                                                                                                                                                                                                                                                                                                                                                                                                                                                                                                                                                                                                                                                                                                                                                                                                                                                                                                                                                                                                                                                                                                                                                                                                                                                                                                                                                                                                                                                                                                                                                                                                                                                                                                                                                                                                                                                                                                                                                                                                                                                                                                                                                         | Shrubs                                                                                                                                                                                                                |                                                                    |                  |                                |                      |                   |                                  | L 2.0 - Planting D<br>L 3.0 - Demolition | n Plan                                        |                                       |                  |
| L 167<br>L 167                                     | -                                  | ea<br>ea       |                                                                                                                                                                                                                                                                                                                                                                                                                                                                                                                                                                                                                                                                                                                                                                                                                                                                                                                                                                                                                                                                                                                                                                                                                                                                                                                                                                                                                                                                                                                                                                                                                                                                                                                                                                                                                                                                                                                                                                                                                                                                                                                                                                                                                                                                                                                                                                                                                                                                                                                                                                                                                                                                                                                                                                                                                                         | Fothergilla major 'Mount Airy'<br>Itea virginica 'Sprich'                                                                                                                                                             | Mount Airy Fothergilla<br>Little Henry® Dwarf Virginia Sweetspire  | 12-18"<br>12-15" |                                | #3 Cont.<br>#3 Cont  | 3.3<br>3.2        | 4' O.C.<br>2.5' O.C.             | L 5.0 - Enhancme                         | tigation Planting Plans<br>ent Planting Plans |                                       |                  |
|                                                    |                                    |                |                                                                                                                                                                                                                                                                                                                                                                                                                                                                                                                                                                                                                                                                                                                                                                                                                                                                                                                                                                                                                                                                                                                                                                                                                                                                                                                                                                                                                                                                                                                                                                                                                                                                                                                                                                                                                                                                                                                                                                                                                                                                                                                                                                                                                                                                                                                                                                                                                                                                                                                                                                                                                                                                                                                                                                                                                                         |                                                                                                                                                                                                                       |                                                                    |                  |                                |                      | 5.2               | 2.5 0.0.                         | L 6.0 - Enhancme                         | ent Planting Plans                            |                                       |                  |
|                                                    |                                    |                |                                                                                                                                                                                                                                                                                                                                                                                                                                                                                                                                                                                                                                                                                                                                                                                                                                                                                                                                                                                                                                                                                                                                                                                                                                                                                                                                                                                                                                                                                                                                                                                                                                                                                                                                                                                                                                                                                                                                                                                                                                                                                                                                                                                                                                                                                                                                                                                                                                                                                                                                                                                                                                                                                                                                                                                                                                         | Grasses/Groundcovers/Perennials                                                                                                                                                                                       | Northuis d Cuitatan                                                | 12.40            |                                |                      | 10.4              |                                  |                                          |                                               |                                       |                  |
| L 1670<br>L 167                                    |                                    | ea<br>ea       |                                                                                                                                                                                                                                                                                                                                                                                                                                                                                                                                                                                                                                                                                                                                                                                                                                                                                                                                                                                                                                                                                                                                                                                                                                                                                                                                                                                                                                                                                                                                                                                                                                                                                                                                                                                                                                                                                                                                                                                                                                                                                                                                                                                                                                                                                                                                                                                                                                                                                                                                                                                                                                                                                                                                                                                                                                         | Panicum virgatum 'Northwind'<br>Sedum spectabile 'Autumn Joy'                                                                                                                                                         | Northwind Switchgrass<br>Autumn Joy Sedum                          | 12-18"<br>6-12"  |                                | #3 Cont.<br>#1 Cont. | 13.4<br>13.3      | 2.5' O.C.<br>2' O.C.             |                                          |                                               |                                       |                  |
|                                                    |                                    |                |                                                                                                                                                                                                                                                                                                                                                                                                                                                                                                                                                                                                                                                                                                                                                                                                                                                                                                                                                                                                                                                                                                                                                                                                                                                                                                                                                                                                                                                                                                                                                                                                                                                                                                                                                                                                                                                                                                                                                                                                                                                                                                                                                                                                                                                                                                                                                                                                                                                                                                                                                                                                                                                                                                                                                                                                                                         | Other Vegetation Costs                                                                                                                                                                                                |                                                                    |                  |                                |                      |                   |                                  | PREPARED RV.                             | K. Cooper DATE                                | : 04/24                               | 5/2014           |
|                                                    |                                    | acre<br>ea     | -                                                                                                                                                                                                                                                                                                                                                                                                                                                                                                                                                                                                                                                                                                                                                                                                                                                                                                                                                                                                                                                                                                                                                                                                                                                                                                                                                                                                                                                                                                                                                                                                                                                                                                                                                                                                                                                                                                                                                                                                                                                                                                                                                                                                                                                                                                                                                                                                                                                                                                                                                                                                                                                                                                                                                                                                                                       | Selective Vegetation Removal<br>Monthly Maintenance                                                                                                                                                                   |                                                                    |                  |                                |                      |                   |                                  |                                          | REVISIONS                                     |                                       |                  |
| L 167<br>L 167                                     |                                    | cy<br>sy       |                                                                                                                                                                                                                                                                                                                                                                                                                                                                                                                                                                                                                                                                                                                                                                                                                                                                                                                                                                                                                                                                                                                                                                                                                                                                                                                                                                                                                                                                                                                                                                                                                                                                                                                                                                                                                                                                                                                                                                                                                                                                                                                                                                                                                                                                                                                                                                                                                                                                                                                                                                                                                                                                                                                                                                                                                                         | Mulch for Planting<br>Pre-emergence Herbicidal Treatment                                                                                                                                                              |                                                                    |                  |                                |                      |                   | Depth of 4"                      | DATE                                     | DESCRIPTIO                                    | DN                                    |                  |
| L 167<br>L 167<br>L 167                            | 0 472                              | sy             |                                                                                                                                                                                                                                                                                                                                                                                                                                                                                                                                                                                                                                                                                                                                                                                                                                                                                                                                                                                                                                                                                                                                                                                                                                                                                                                                                                                                                                                                                                                                                                                                                                                                                                                                                                                                                                                                                                                                                                                                                                                                                                                                                                                                                                                                                                                                                                                                                                                                                                                                                                                                                                                                                                                                                                                                                                         | Post-emergence Herbicidal Treatment<br>Water for Planting                                                                                                                                                             |                                                                    |                  |                                |                      |                   |                                  | 04/12/2019 Ac                            | djusted tree layout, plant<br>ant types       | beds, an                              | nd               |
| L 167<br>L 167<br>L 167<br>L 167<br>L 167<br>L 167 | 0 472<br>0 472<br>0 20             | m/g            |                                                                                                                                                                                                                                                                                                                                                                                                                                                                                                                                                                                                                                                                                                                                                                                                                                                                                                                                                                                                                                                                                                                                                                                                                                                                                                                                                                                                                                                                                                                                                                                                                                                                                                                                                                                                                                                                                                                                                                                                                                                                                                                                                                                                                                                                                                                                                                                                                                                                                                                                                                                                                                                                                                                                                                                                                                         | Temporary Traffic Control                                                                                                                                                                                             |                                                                    |                  |                                |                      |                   |                                  |                                          |                                               |                                       |                  |
| L 167<br>L 167<br>L 167<br>L 167                   | 0 472<br>0 472<br>0 20             | -              |                                                                                                                                                                                                                                                                                                                                                                                                                                                                                                                                                                                                                                                                                                                                                                                                                                                                                                                                                                                                                                                                                                                                                                                                                                                                                                                                                                                                                                                                                                                                                                                                                                                                                                                                                                                                                                                                                                                                                                                                                                                                                                                                                                                                                                                                                                                                                                                                                                                                                                                                                                                                                                                                                                                                                                                                                                         |                                                                                                                                                                                                                       |                                                                    | 1                | l                              |                      | 1                 | 2                                | _ <b>_</b>                               |                                               |                                       |                  |
| L 167<br>L 167<br>L 167<br>L 167<br>L 167<br>L 167 | 0 472<br>0 472<br>0 20             | m/g            |                                                                                                                                                                                                                                                                                                                                                                                                                                                                                                                                                                                                                                                                                                                                                                                                                                                                                                                                                                                                                                                                                                                                                                                                                                                                                                                                                                                                                                                                                                                                                                                                                                                                                                                                                                                                                                                                                                                                                                                                                                                                                                                                                                                                                                                                                                                                                                                                                                                                                                                                                                                                                                                                                                                                                                                                                                         | LOCATION. L.85 RUG                                                                                                                                                                                                    | 2/11029 & NC 8                                                     |                  |                                |                      |                   |                                  | 2014 Americo                             | an Standard for Nu                            | sery Sta                              | ock              |
| L 167<br>L 167<br>L 167<br>L 167<br>L 167<br>L 167 | 0 472<br>0 472<br>0 20             | m/g            |                                                                                                                                                                                                                                                                                                                                                                                                                                                                                                                                                                                                                                                                                                                                                                                                                                                                                                                                                                                                                                                                                                                                                                                                                                                                                                                                                                                                                                                                                                                                                                                                                                                                                                                                                                                                                                                                                                                                                                                                                                                                                                                                                                                                                                                                                                                                                                                                                                                                                                                                                                                                                                                                                                                                                                                                                                         | LOCATION: 1-85 BUS                                                                                                                                                                                                    | s./ Us 29 & NC 8                                                   |                  |                                |                      |                   |                                  | 2018 NCDO                                | STANDARD SPECIF                               | CATION                                |                  |
| L 167<br>L 167<br>L 167<br>L 167<br>L 167<br>L 167 | 0 472<br>0 472<br>0 20<br>1 1      | m/g<br>LS      |                                                                                                                                                                                                                                                                                                                                                                                                                                                                                                                                                                                                                                                                                                                                                                                                                                                                                                                                                                                                                                                                                                                                                                                                                                                                                                                                                                                                                                                                                                                                                                                                                                                                                                                                                                                                                                                                                                                                                                                                                                                                                                                                                                                                                                                                                                                                                                                                                                                                                                                                                                                                                                                                                                                                                                                                                                         | LOCATION: 1-85 Bus<br>TYPE of WORK: TIP                                                                                                                                                                               | s./ Us 29 & NC 8                                                   |                  |                                |                      |                   |                                  | 2018 NCDOT<br>PREP<br>NCDOT- R           |                                               | CATION<br>:<br>TAL UNIT               | ٧S               |